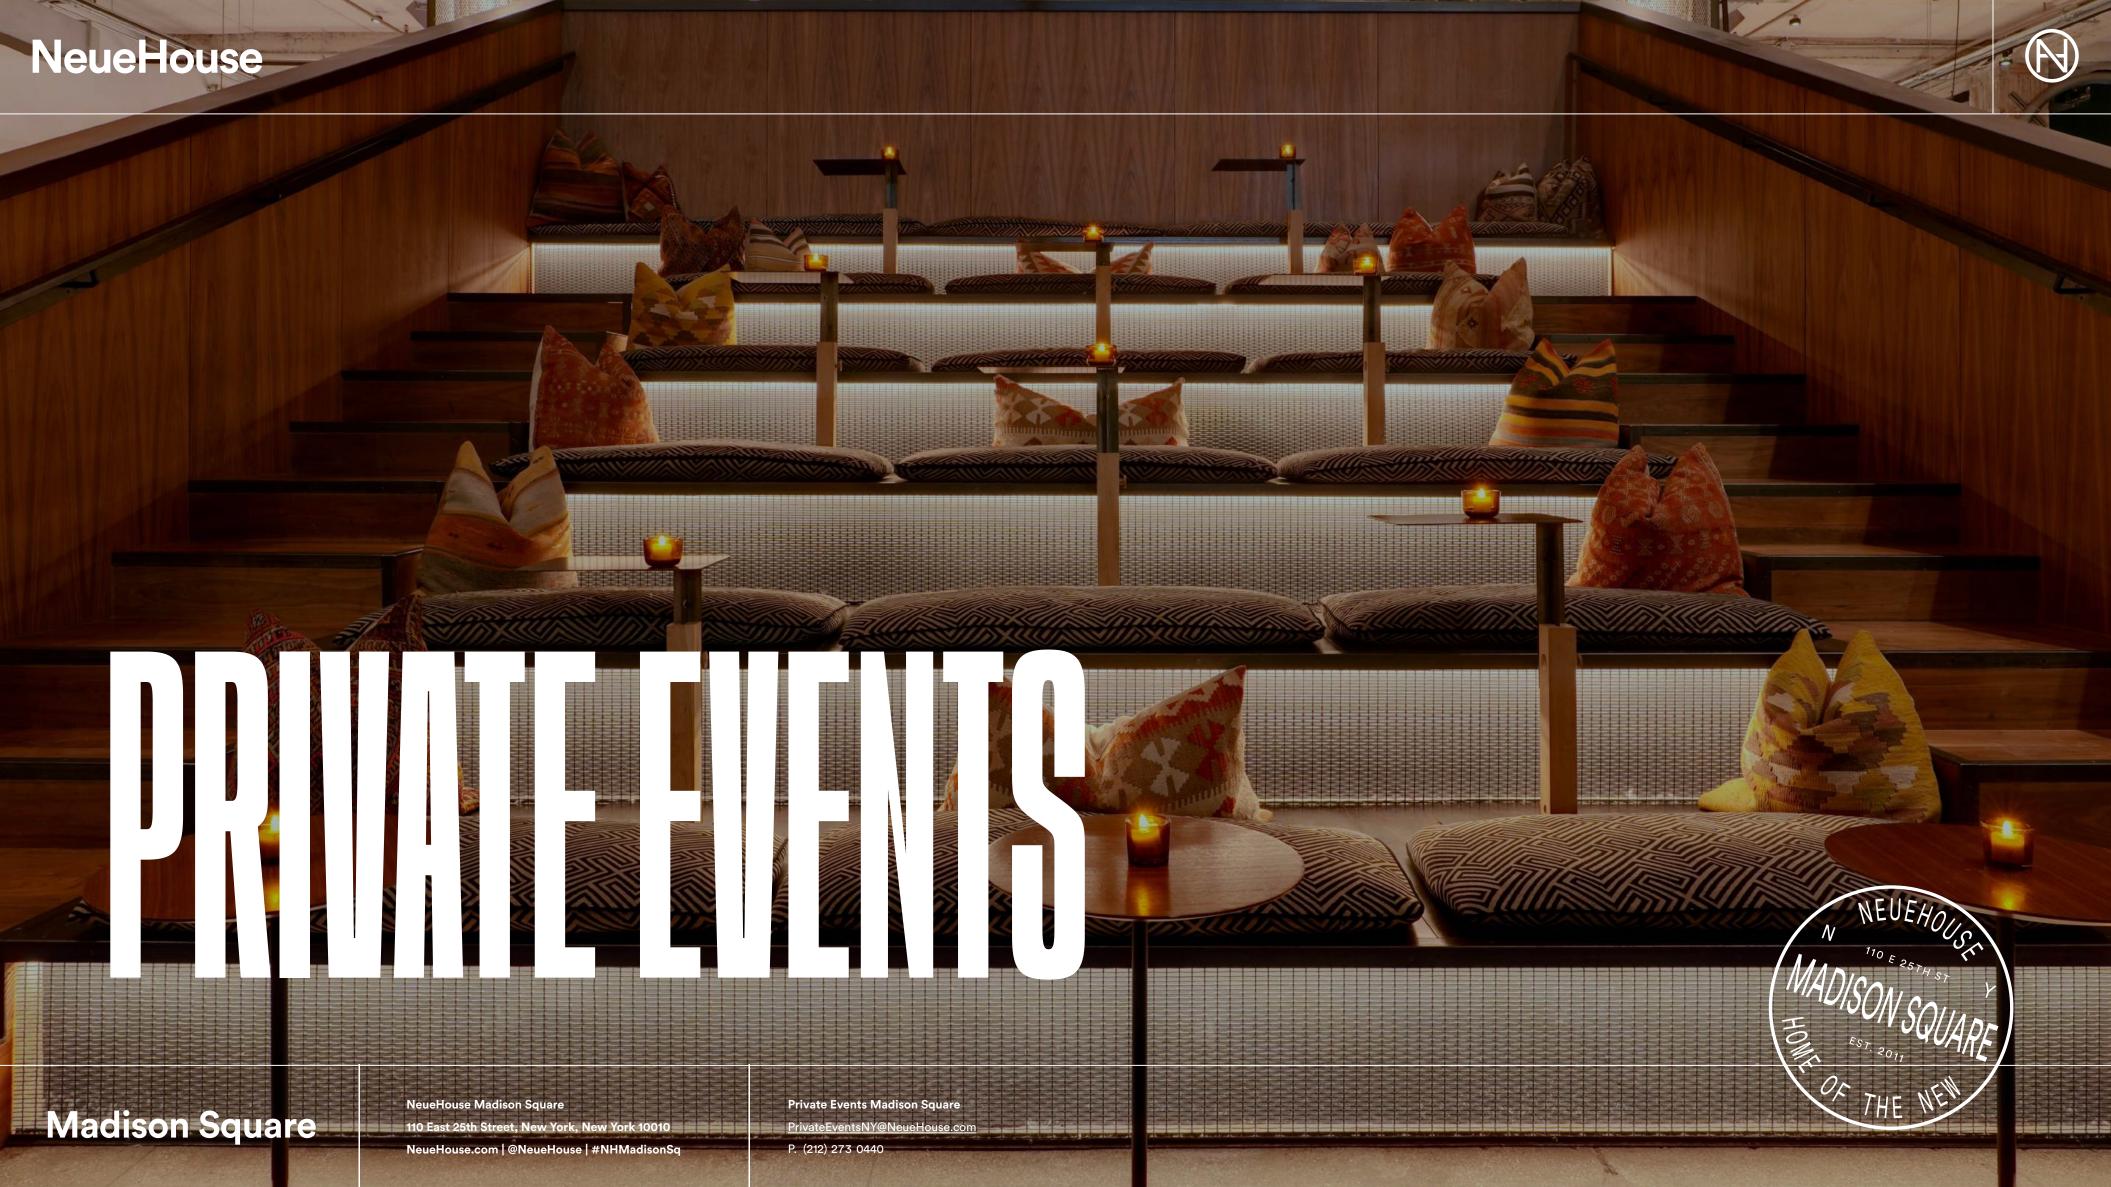

## EVENT SPACES

Versatile, beautiful spaces perfect for hosting meetings, parties, screenings, and beyond.

| Space         | Capacity                              |
|---------------|---------------------------------------|
| The Penthouse | 220 Theater Style   Reception         |
| Gallery Bar   | 235 Standing Room<br>100 Presentation |
| Meeting Rooms | 4 - 20 Seated                         |
| Cinema        | 86 Seats + 4 Ottomans                 |
|               |                                       |

### CINEMA®

Cinema offers a state-of-the-art digital screening room designed with plush seating and its own separate cocktail lounge. A contemporary take on 60s Italian movie houses, the Cinema is perfect for hosting pre-release parties, editing sessions, and screenings.

Area. ~1007 SF Cap

Capacity 86 Seated + 4 Ottomans

**Amenities** 

- Listening Room can be Adjacent
- Green Room with Butler Bar
- On Site Food & Beverage Service
- Live Feed Capabilities
- Pre & Post Reception Space Available

#### Technology

- 2K Christie Digital Cinema Projector
- Dolby Atmos 7.4.2 Surround Sound
- Powered Screen Masking System
- 14-Foot Wide Digital Cinema Screen
- DCP/DCI Compliant Projector
- Four Wireless Microphones
- Video Switching and Presentation