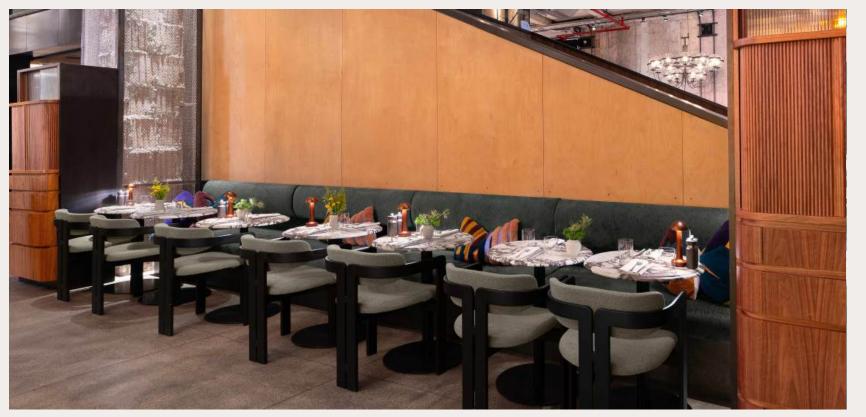

## GALLERY BAR

The Gallery Bar sits in the heart of the ground floor. Offering both refined and casual fare, the bar and restaurant are spaces for connection and nourishment.

**Area** ~ 5,900 SF

Capacity 235 Standing

100 Presentation

Amenities • Projector and Screen

• The Steps

• Surround Sound

Flexible Layout