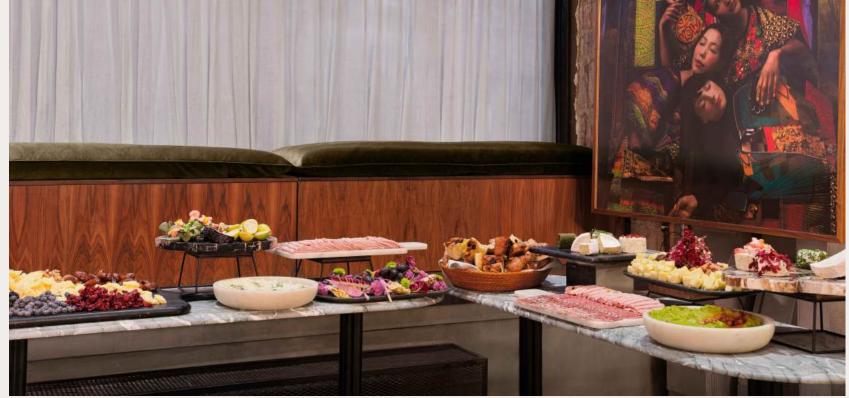

by terracotta walls, original kilim rugs, Brooklyn-made furniture, grand chandeliers, a curated rotating art selection, and high ceilings, the space offers a refined atmosphere. At its center, the Spanish Steps form a ground-floor amphitheater for culture, providing an inviting yet grand backdrop for events.

**Area** ~ 5,900 SF

Capacity 235 Standing

100 Presentation

Amenities • Pro

- Projector and Screen
- The Steps
- Surround Sound
- Flexible Layout





## GALLERY BAR

The Gallery Bar sits in the heart of the ground floor. Offering both refined and casual fare, the bar and restaurant are spaces for connection and nourishment.

**Area** ~ 5,900 SF

Capacity 235 Standing

100 Presentation

Amenities • Projector and Screen

• The Steps

• Surround Sound

Flexible Layout





















# BOARDROOMS

Boardrooms at NeueHouse provide a turnkey experience for attendees, whether traditional conferencing or a more collaborative, loungestyle arrangement is preferred.

Capacity

4 - 20 Seated

**Features** 

- Curtains for Privacy
- Video Conferencing Technology
- Wireless Presentation System
- Pinnable Walls
- Whiteboards Upon Request















## PODGAST

The Podcast Studio at NeueHouse Madison Square, where creativity finds its voice in the heart of New York City. From intimate interviews to bold storytelling, our cutting-edge facilities, and expert support staff empower creators to share their stories with the world

#### **Amenities**

- Installed Lighting Grid
- Acoustically Treated
- Audio & Video Monitoring
- Install Data Cabling

### Technology

- BlackMagic