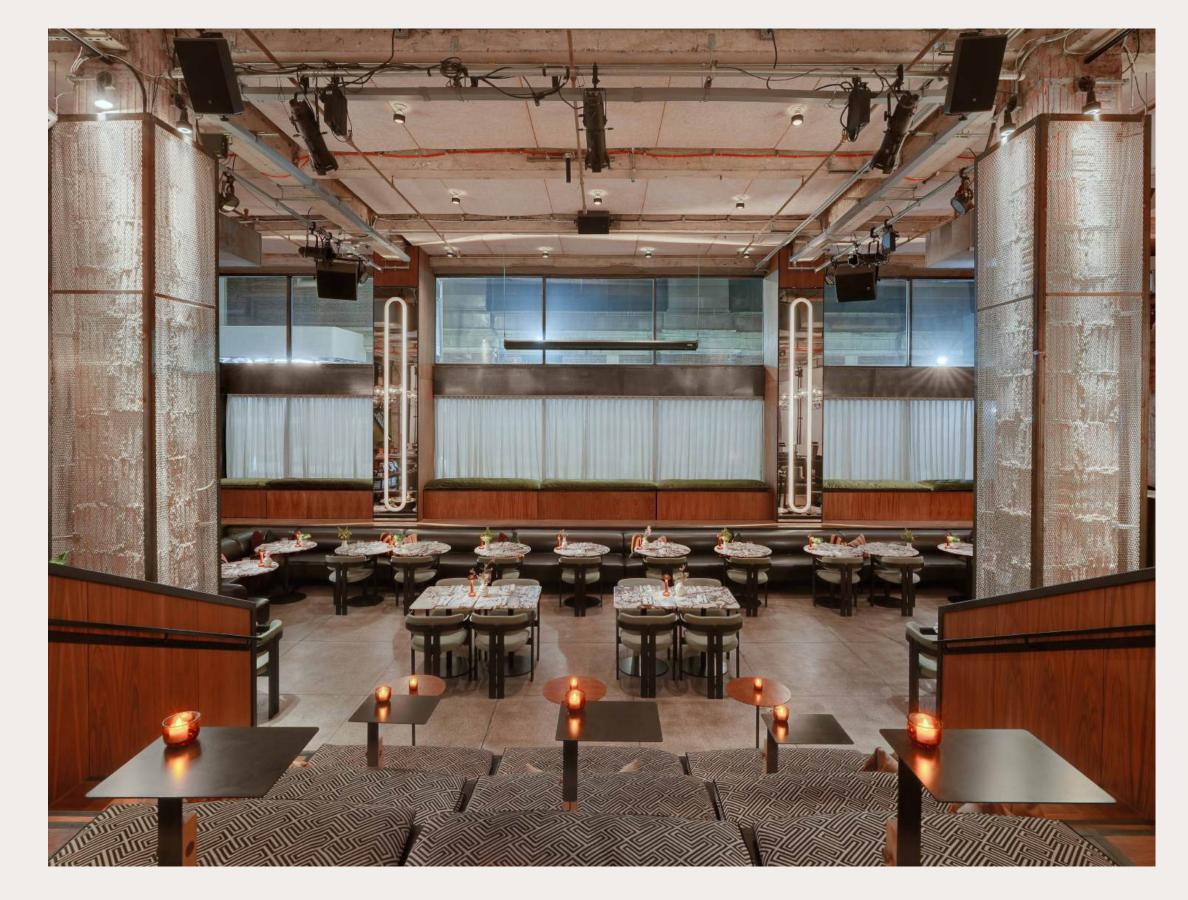

## GALLERY BAR

The Gallery Bar sits in the heart of the ground floor. Offering both refined and casual fare, the bar and restaurant are spaces for connection and nourishment.

**Area** ~ 5,900 SF

Capacity 235 Standing

100 Presentation

Amenities • Projector and Screen

• The Steps

• Surround Sound

Flexible Layout