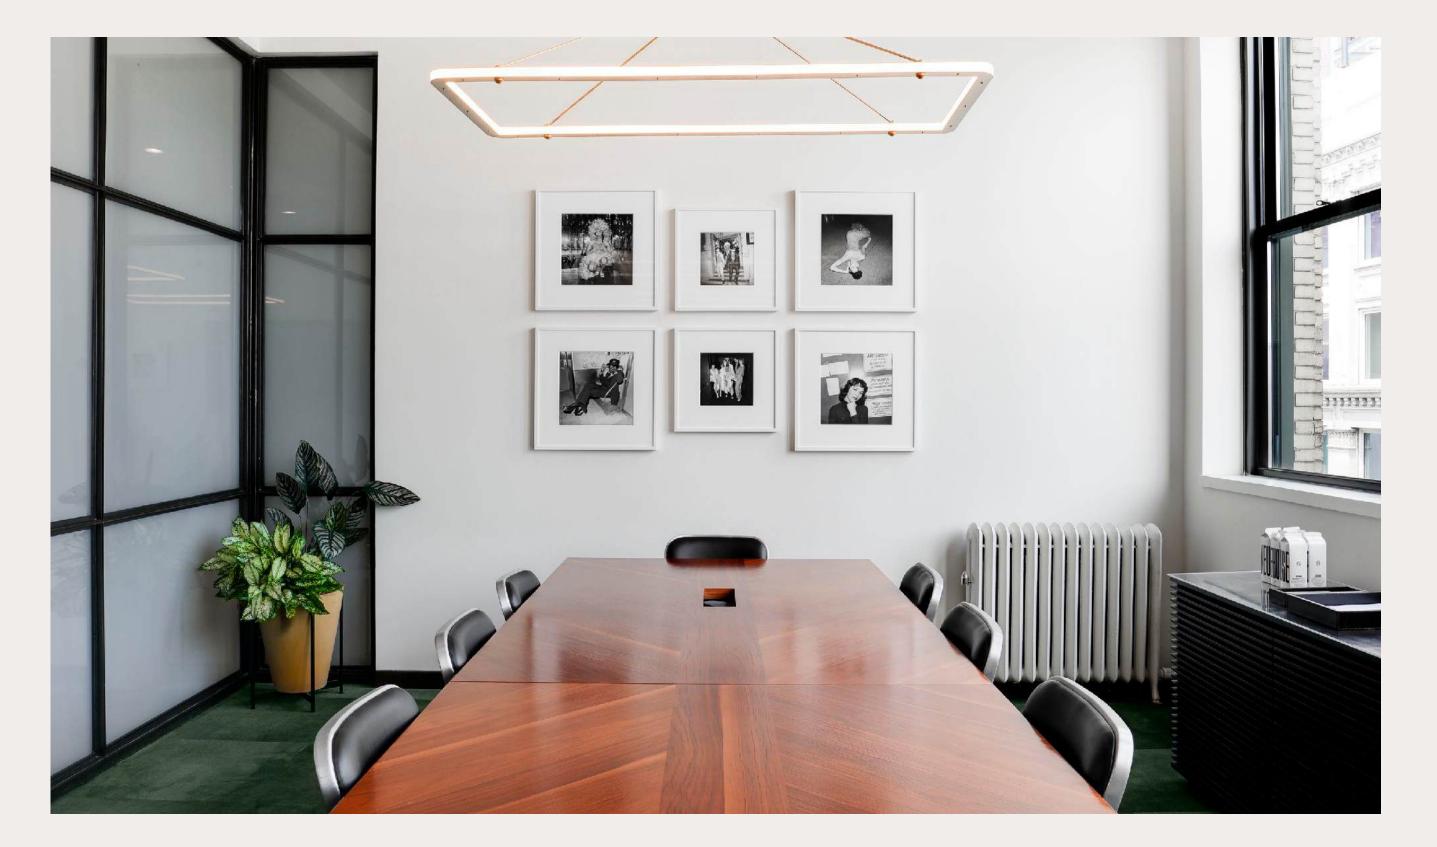

# BOARDROOMS

Boardrooms at NeueHouse provide a turnkey experience for attendees, whether traditional conferencing or a more collaborative, loungestyle arrangement is preferred.

Capacity

4 - 20 Seated

**Features** 

- Curtains for Privacy
- Video Conferencing Technology
- Wireless Presentation System
- Pinnable Walls
- Whiteboards Upon Request