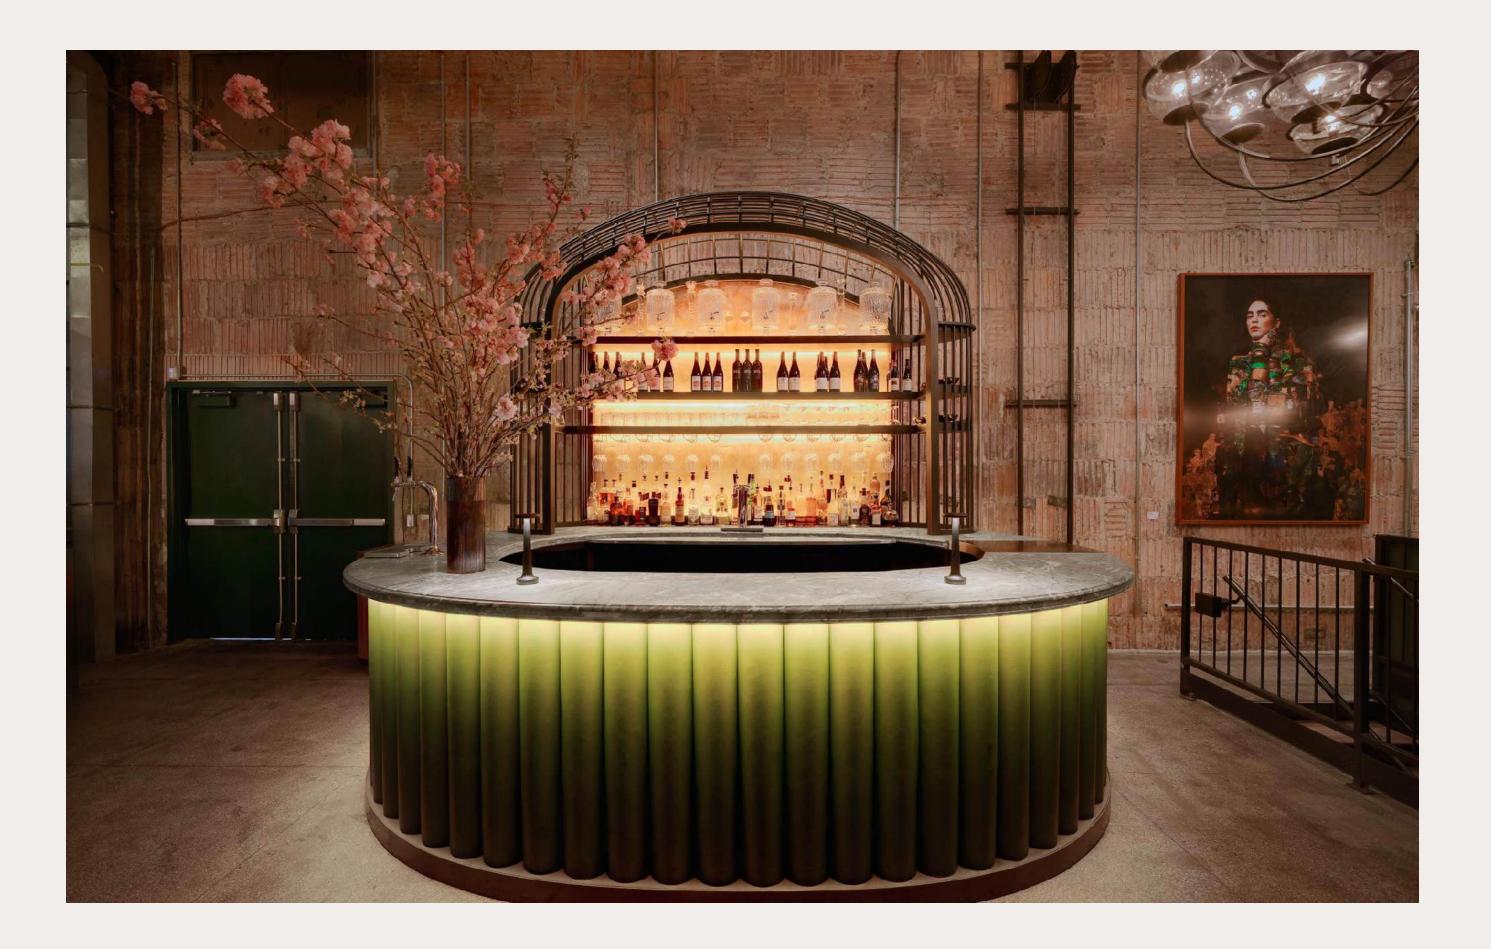

## GALLERY BAR

The Gallery Bar sits in the heart of the ground floor. Offering both refined and casual fare, the bar and restaurant are spaces for connection and nourishment.

**Area** ~ 5,900 SF

Capacity 235 Standing

100 Presentation

Amenities • Projector and Screen

• The Steps

• Surround Sound

Flexible Layout