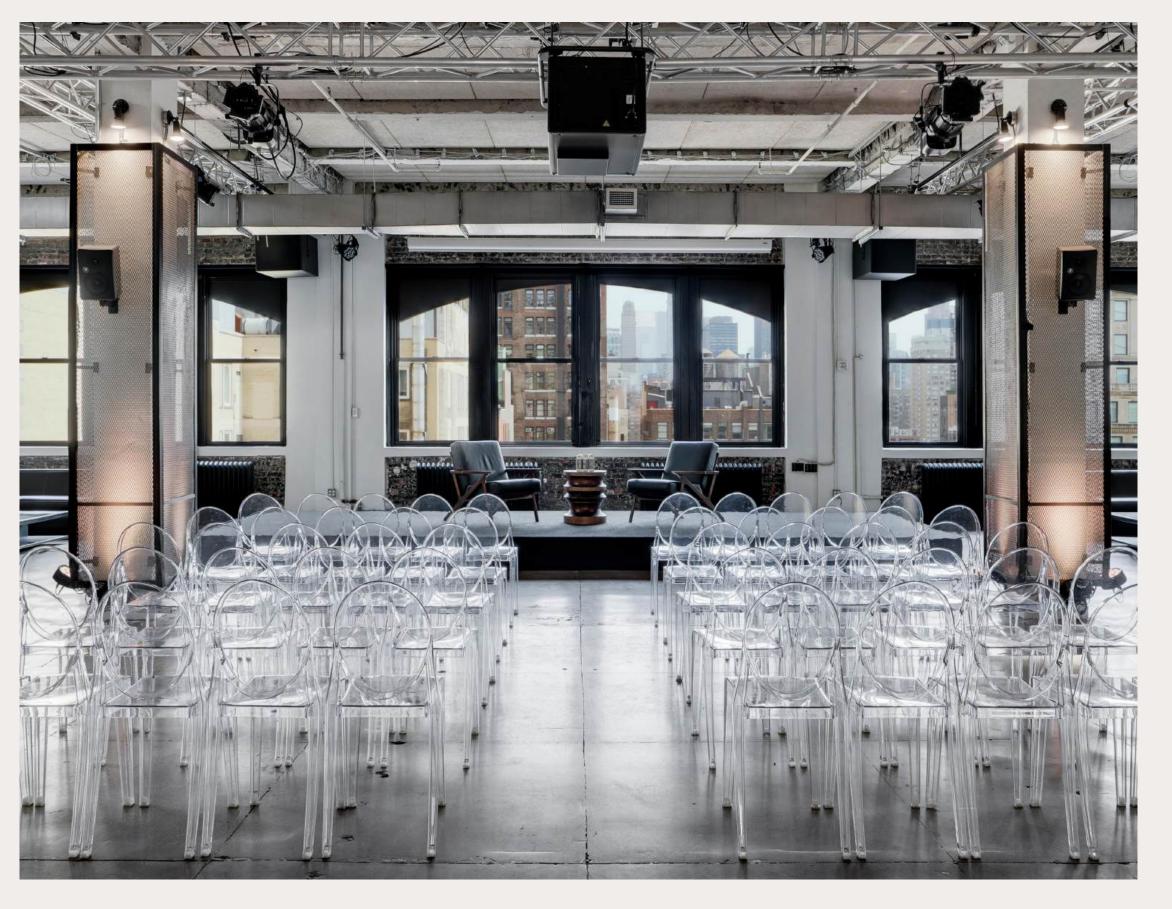

## THE PENTHOUSE

The Penthouse is NeueHouse's top-floor, premium event space overlooking the urban bustle of Madison Square, New York City.

Bathed in soft, natural light, this raw, open space is perfect for a cocktail hour, live performances, and seated events. It is fully-equipped with a pantry, mini-kitchen, top-tier sound and lighting equipment, and a retractable screen—all there to bring your vision to life.

| Area      | ~6,200 SF                                                                    |
|-----------|------------------------------------------------------------------------------|
| Capacity  | 220 Theater Style   Reception                                                |
| Amenities | <ul><li>Partitions to Divide Space</li><li>Freight Elevator Access</li></ul> |