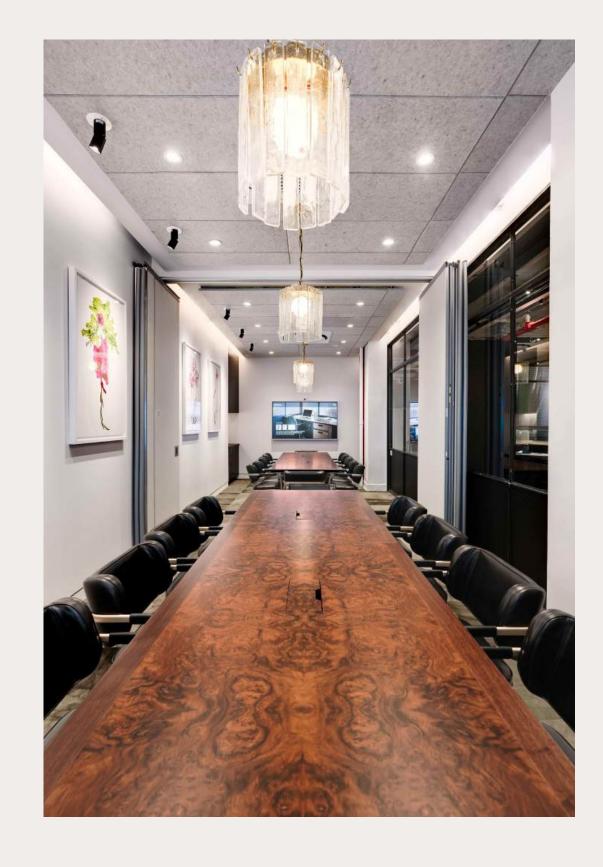

# BOARDROOMS

Boardrooms at NeueHouse provide a turnkey experience for attendees, whether traditional conferencing or a more collaborative, loungestyle arrangement is preferred.

Capacity

4 - 20 Seated

**Features** 

- Curtains for Privacy
- Video Conferencing Technology
- Wireless Presentation System
- Pinnable Walls
- Whiteboards Upon Request