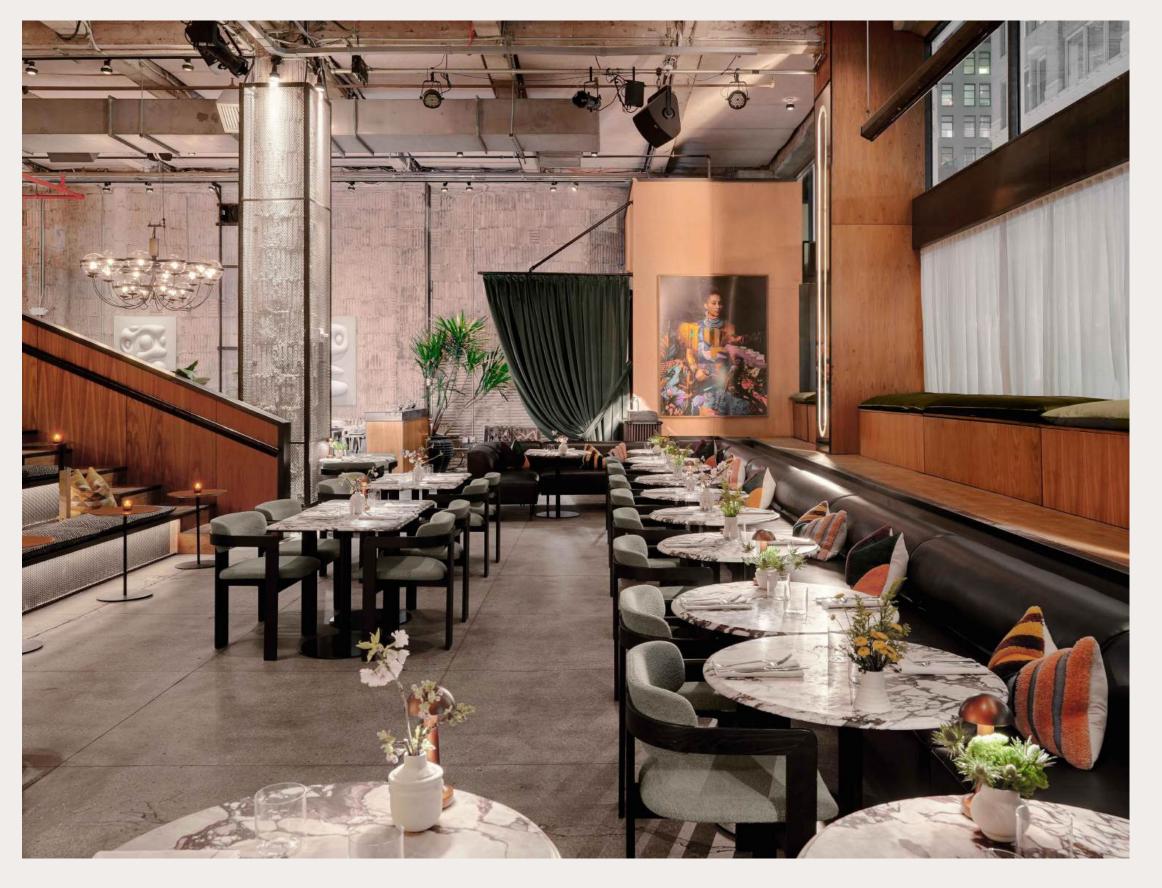

## GALLERY

The Gallery is the heart of the NeueHouse experience. Surrounded by terracotta walls, original kilim rugs, Brooklyn-made furniture, grand chandeliers, a curated rotating art selection, and high ceilings, the space offers a refined atmosphere. At its center, the Spanish Steps form a ground-floor amphitheater for culture, providing an inviting yet grand backdrop for events.

## GALLERY BAR

The Gallery Bar sits in the heart of the ground floor. Offering both refined and casual fare, the bar and restaurant are spaces for connection and nourishment.

**Area** ~ 5,900 SF

Capacity 235 Standing

100 Presentation

Amenities • Projector and Screen

• The Steps

• Surround Sound

Flexible Layout