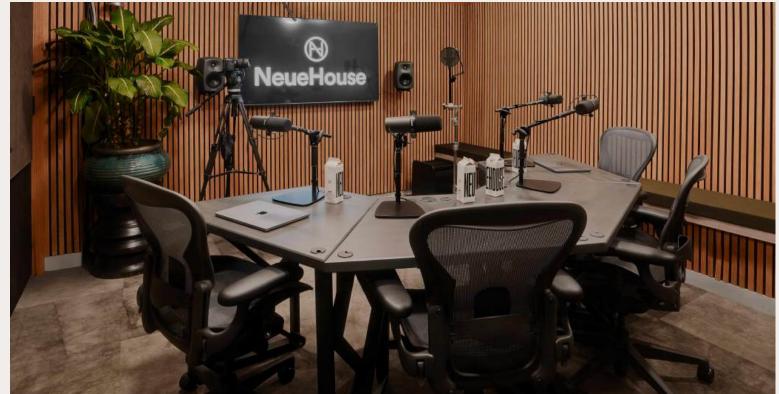

## PODGAST

The Podcast Studio at NeueHouse Madison Square, where creativity finds its voice in the heart of New York City. From intimate interviews to bold storytelling, our cutting-edge facilities, and expert support staff empower creators to share their stories with the world

#### **Amenities**

- Installed Lighting Grid
- Acoustically Treated
- Audio & Video Monitoring
- Install Data Cabling

### Technology

- BlackMagic Pocket Cinema Camera 4k (3)
- Olympus 24-80mm F2.8 Len (3x)
- Shure SM7b Microphone (4x)
- Sony MDR-7506 Headphones (4x)
- Samsung 60" OLED Monitor
- Mac Studio M1 Ultra