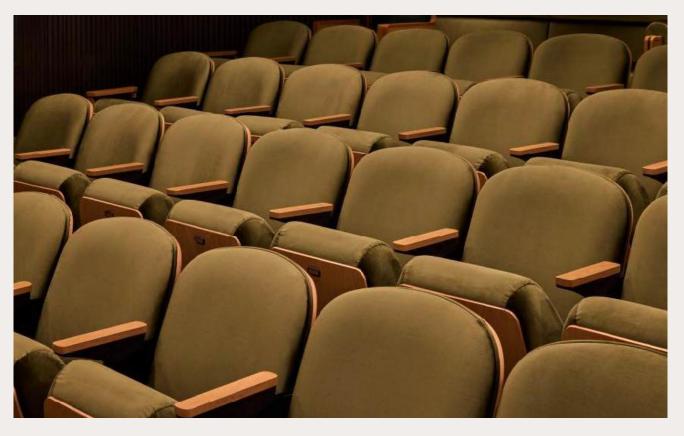

### CINEMA®

Cinema offers a state-of-the-art digital screening room designed with plush seating and its own separate cocktail lounge. A contemporary take on 60s Italian movie houses, the Cinema is perfect for hosting pre-release parties, editing sessions, and screenings.

Area. ~1007 SF Cap

Capacity 86 Seated + 4 Ottomans

**Amenities** 

- Listening Room can be Adjacent
- Green Room with Butler Bar
- On Site Food & Beverage Service
- Live Feed Capabilities
- Pre & Post Reception Space Available

#### Technology

- 2K Christie Digital Cinema Projector
- Dolby Atmos 7.4.2 Surround Sound
- Powered Screen Masking System
- 14-Foot Wide Digital Cinema Screen
- DCP/DCI Compliant Projector
- Four Wireless Microphones
- Video Switching and Presentation