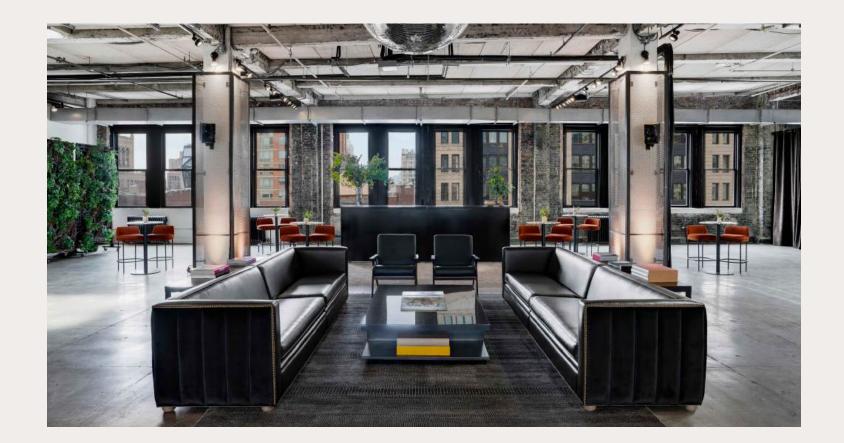

## GALLERY

The Gallery is the heart of the NeueHouse experience. Surrounded by terracotta walls, original kilim rugs, Brooklyn-made furniture, grand chandeliers, a curated rotating art selection, and high ceilings, the space offers a refined atmosphere. At its center, the Spanish Steps form a ground-floor amphitheater for culture, providing an inviting yet grand backdrop for events.