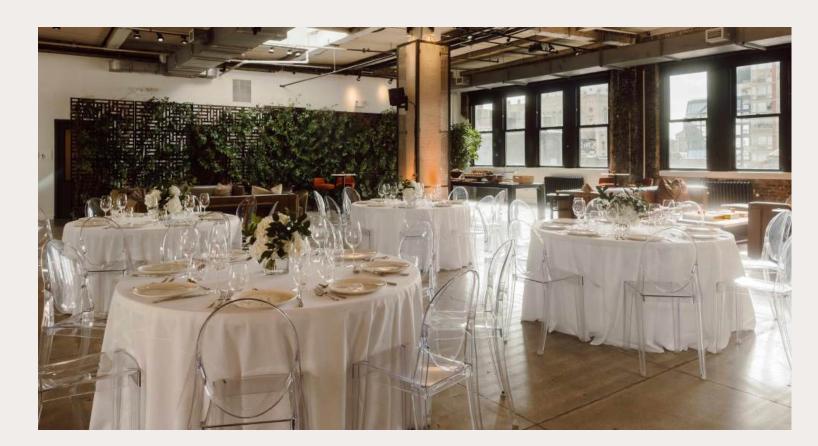

## THE PENTHOUSE

The Penthouse is NeueHouse's top-floor, premium event space overlooking the urban bustle of Madison Square, New York City.

Bathed in soft, natural light, this raw, open space is perfect for a cocktail hour, live performances, and seated events. It is fully-equipped with a pantry, mini-kitchen, top-tier sound and lighting equipment, and a retractable screen—all there to bring your vision to life.

| Area      | ~6,200 SF                                                                    |
|-----------|------------------------------------------------------------------------------|
| Capacity  | 220 Theater Style   Reception                                                |
| Amenities | <ul><li>Partitions to Divide Space</li><li>Freight Elevator Access</li></ul> |