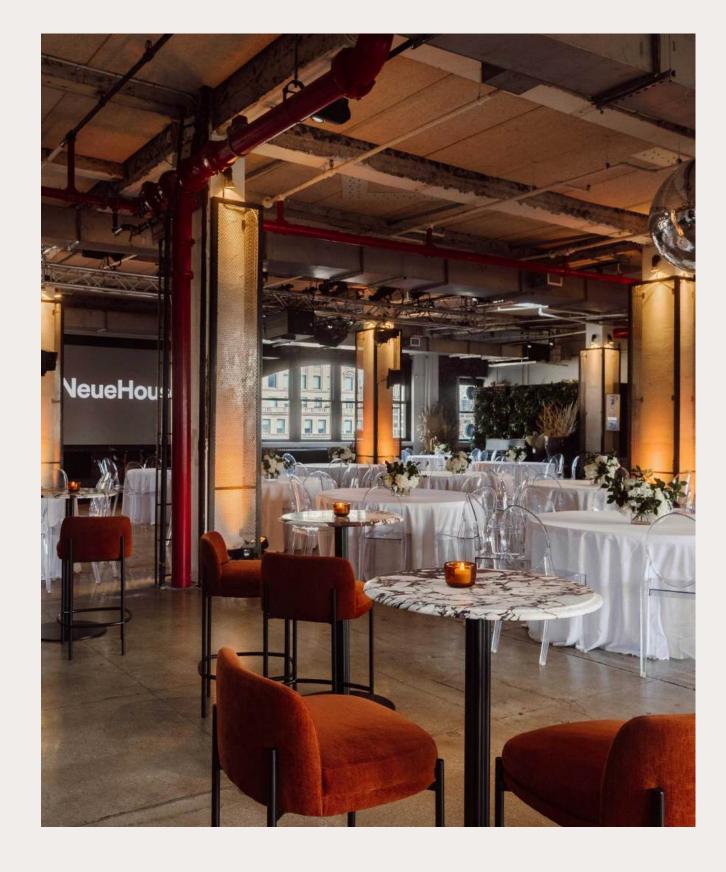

## THE PENTHOUSE

The Penthouse is NeueHouse's top-floor, premium event space overlooking the urban bustle of Madison Square, New York City.

Bathed in soft, natural light, this raw, open space is perfect for a cocktail hour, live performances, and seated events. It is fully-equipped with a pantry, mini-kitchen, top-tier sound and lighting equipment, and a retractable screen—all there to bring your vision to life.

| Area      | ~6,200 SF                                                                    |
|-----------|------------------------------------------------------------------------------|
| Capacity  | 220 Theater Style   Reception                                                |
| Amenities | <ul><li>Partitions to Divide Space</li><li>Freight Elevator Access</li></ul> |