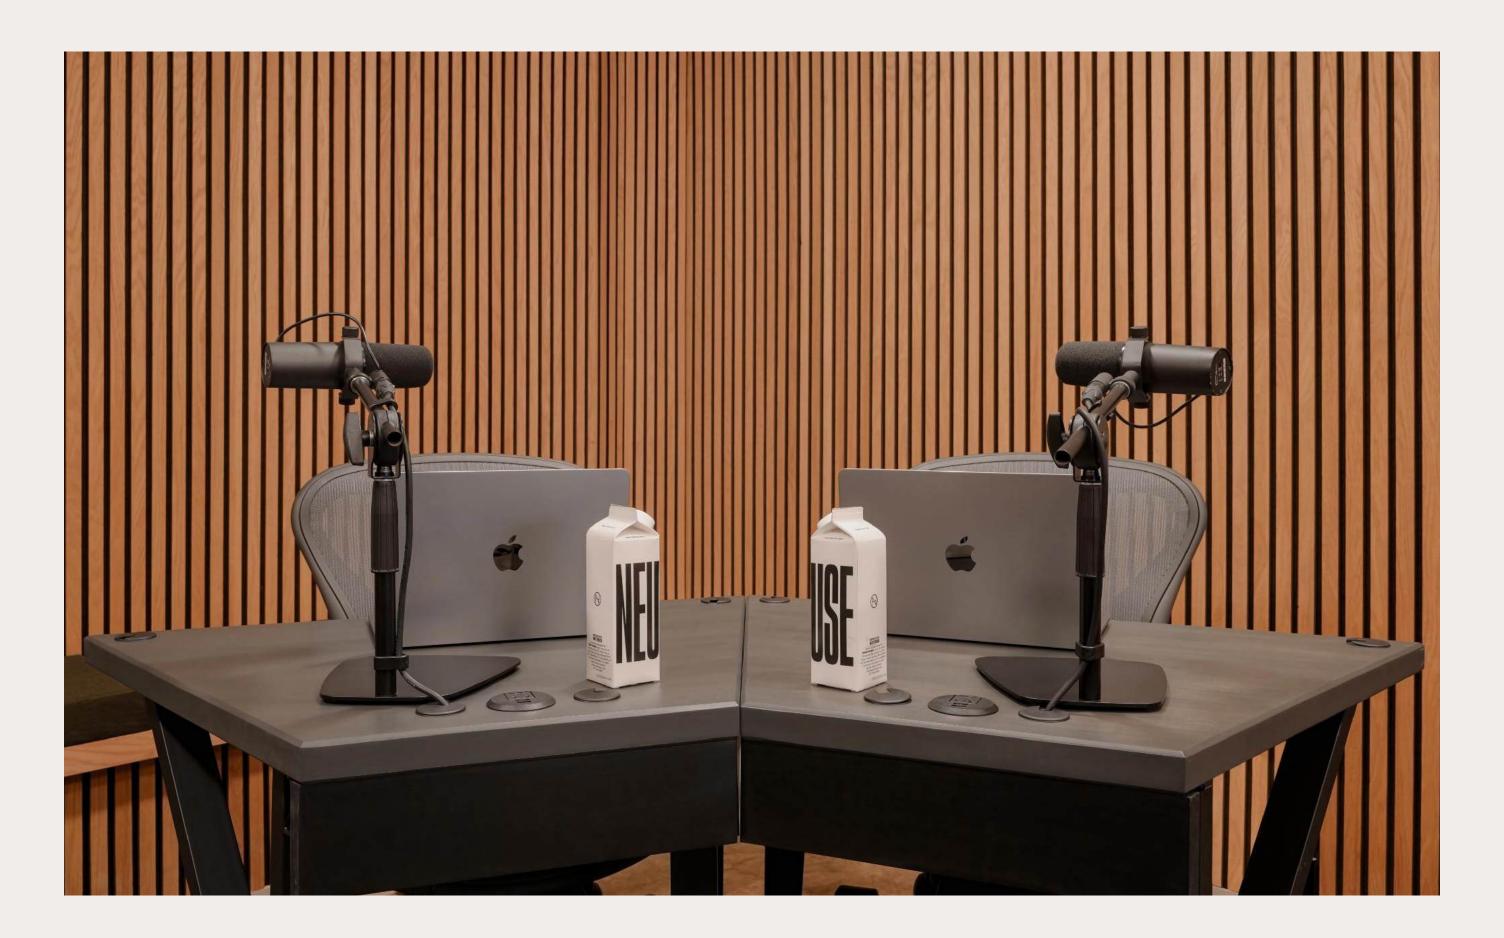

## PODGAST

The Podcast Studio at NeueHouse Madison Square, where creativity finds its voice in the heart of New York City. From intimate interviews to bold storytelling, our cutting-edge facilities, and expert support staff empower creators to share their stories with the world

#### **Amenities**

- Installed Lighting Grid
- Acoustically Treated
- Audio & Video Monitoring
- Install Data Cabling

### Technology

- BlackMagic Pocket Cinema Camera 4k (3)
- Olympus 24-80mm F2.8 Len (3x)
- Shure SM7b Microphone (4x)
- Sony MDR-7506 Headphones (4x)
- Samsung 60" OLED Monitor
- Mac Studio M1 Ultra