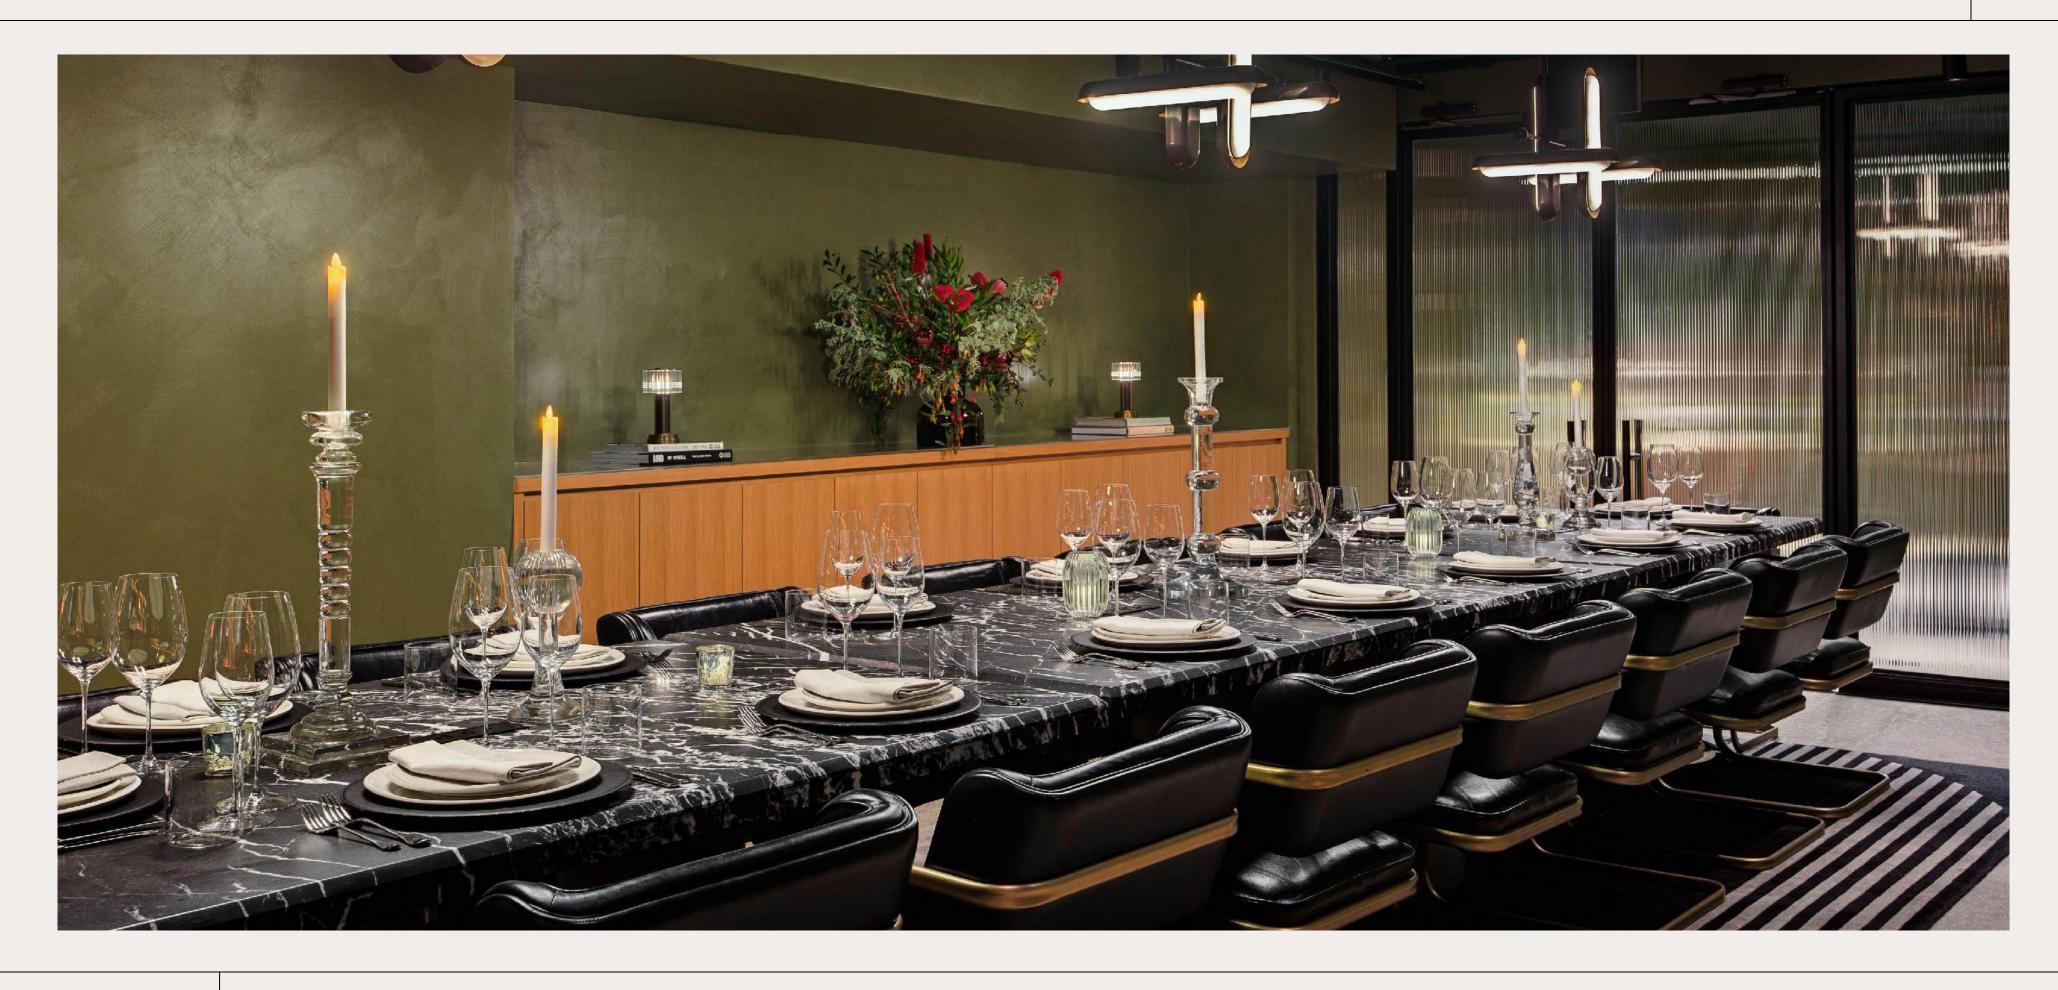

# BOARDROOMS

Boardrooms at NeueHouse provide a turnkey experience for attendees, whether traditional conferencing or a more collaborative, loungestyle arrangement is preferred.

Capacity

4 - 20 Seated

**Features** 

- Curtains for Privacy
- Video Conferencing Technology
- Wireless Presentation System
- Pinnable Walls
- Whiteboards Upon Request