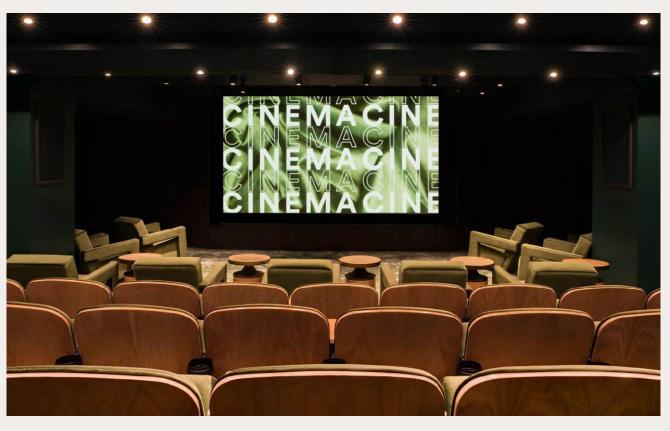

### CINEMA®

Cinema offers a state-of-the-art digital screening room designed with plush seating and its own separate cocktail lounge. A contemporary take on 60s Italian movie houses, the Cinema is perfect for hosting pre-release parties, editing sessions, and screenings.

Area. ~1007 SF Cap

Capacity 86 Seated + 4 Ottomans

**Amenities** 

- Listening Room can be Adjacent
- Green Room with Butler Bar
- On Site Food & Beverage Service
- Live Feed Capabilities
- Pre & Post Reception Space Available

#### Technology

- 2K Christie Digital Cinema Projector
- Dolby Atmos 7.4.2 Surround Sound
- Powered Screen Masking System
- 14-Foot Wide Digital Cinema Screen
- DCP/DCI Compliant Projector
- Four Wireless Microphones
- Video Switching and Presentation