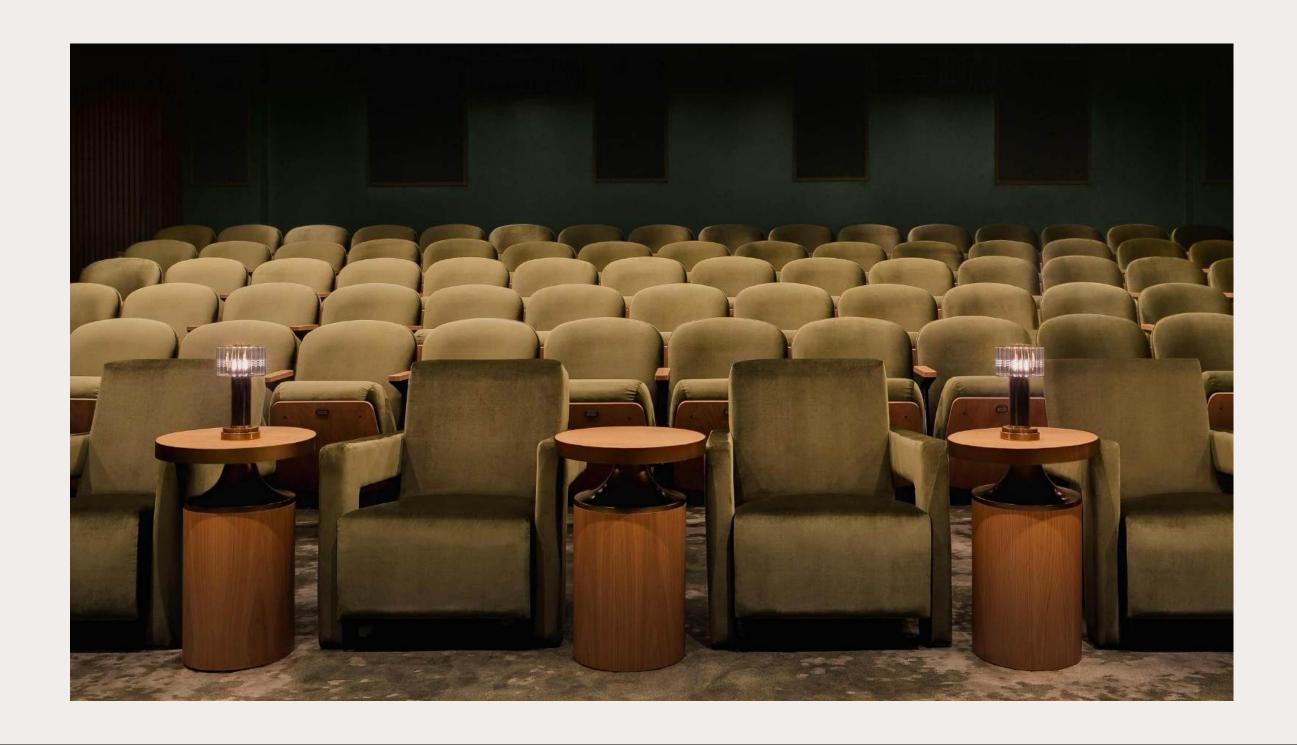

### CINEMA®

Cinema offers a state-of-the-art digital screening room designed with plush seating and its own separate cocktail lounge. A contemporary take on 60s Italian movie houses, the Cinema is perfect for hosting pre-release parties, editing sessions, and screenings.

Area. ~1007 SF Cap

Capacity 86 Seated + 4 Ottomans

**Amenities** 

- Listening Room can be Adjacent
- Green Room with Butler Bar
- On Site Food & Beverage Service
- Live Feed Capabilities
- Pre & Post Reception Space Available

#### Technology

- 2K Christie Digital Cinema Projector
- Dolby Atmos 7.4.2 Surround Sound
- Powered Screen Masking System
- 14-Foot Wide Digital Cinema Screen
- DCP/DCI Compliant Projector
- Four Wireless Microphones
- Video Switching and Presentation