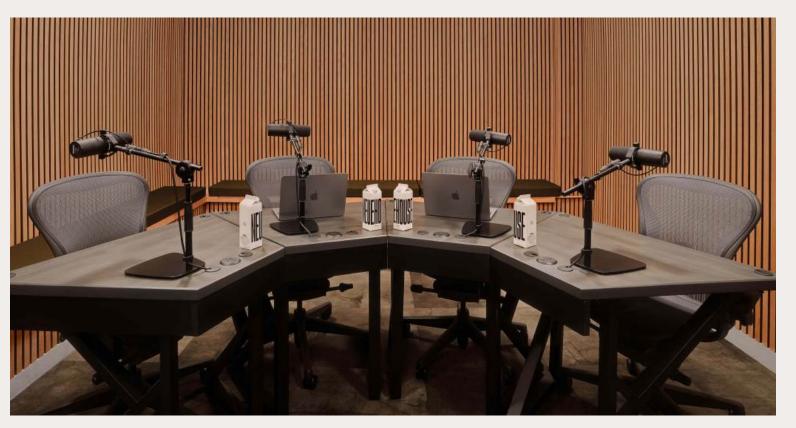

## PODGAST

The Podcast Studio at NeueHouse Madison Square, where creativity finds its voice in the heart of New York City. From intimate interviews to bold storytelling, our cutting-edge facilities, and expert support staff empower creators to share their stories with the world

#### **Amenities**

- Installed Lighting Grid
- Acoustically Treated
- Audio & Video Monitoring
- Install Data Cabling

### Technology

- BlackMagic Pocket Cinema Camera 4k (3)
- Olympus 24-80mm F2.8 Len (3x)
- Shure SM7b Microphone (4x)
- Sony MDR-7506 Headphones (4x)
- Samsung 60" OLED Monitor
- Mac Studio M1 Ultra