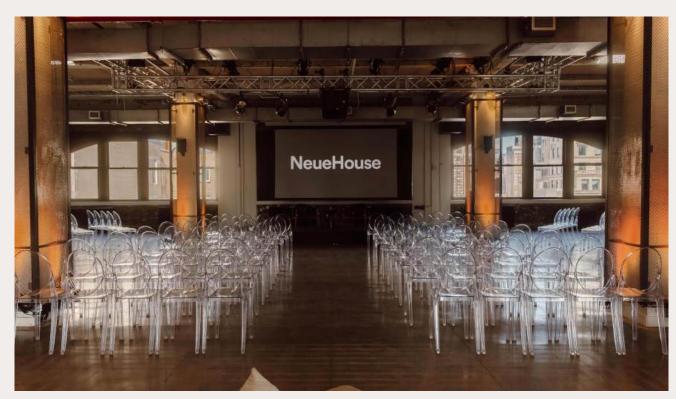

## THE PENTHOUSE

The Penthouse is NeueHouse's top-floor, premium event space overlooking the urban bustle of Madison Square, New York City.

Bathed in soft, natural light, this raw, open space is perfect for a cocktail hour, live performances, and seated events. It is fully-equipped with a pantry, mini-kitchen, top-tier sound and lighting equipment, and a retractable screen—all there to bring your vision to life.

| Area      | ~6,200 SF                                                                    |
|-----------|------------------------------------------------------------------------------|
| Capacity  | 220 Theater Style   Reception                                                |
| Amenities | <ul><li>Partitions to Divide Space</li><li>Freight Elevator Access</li></ul> |