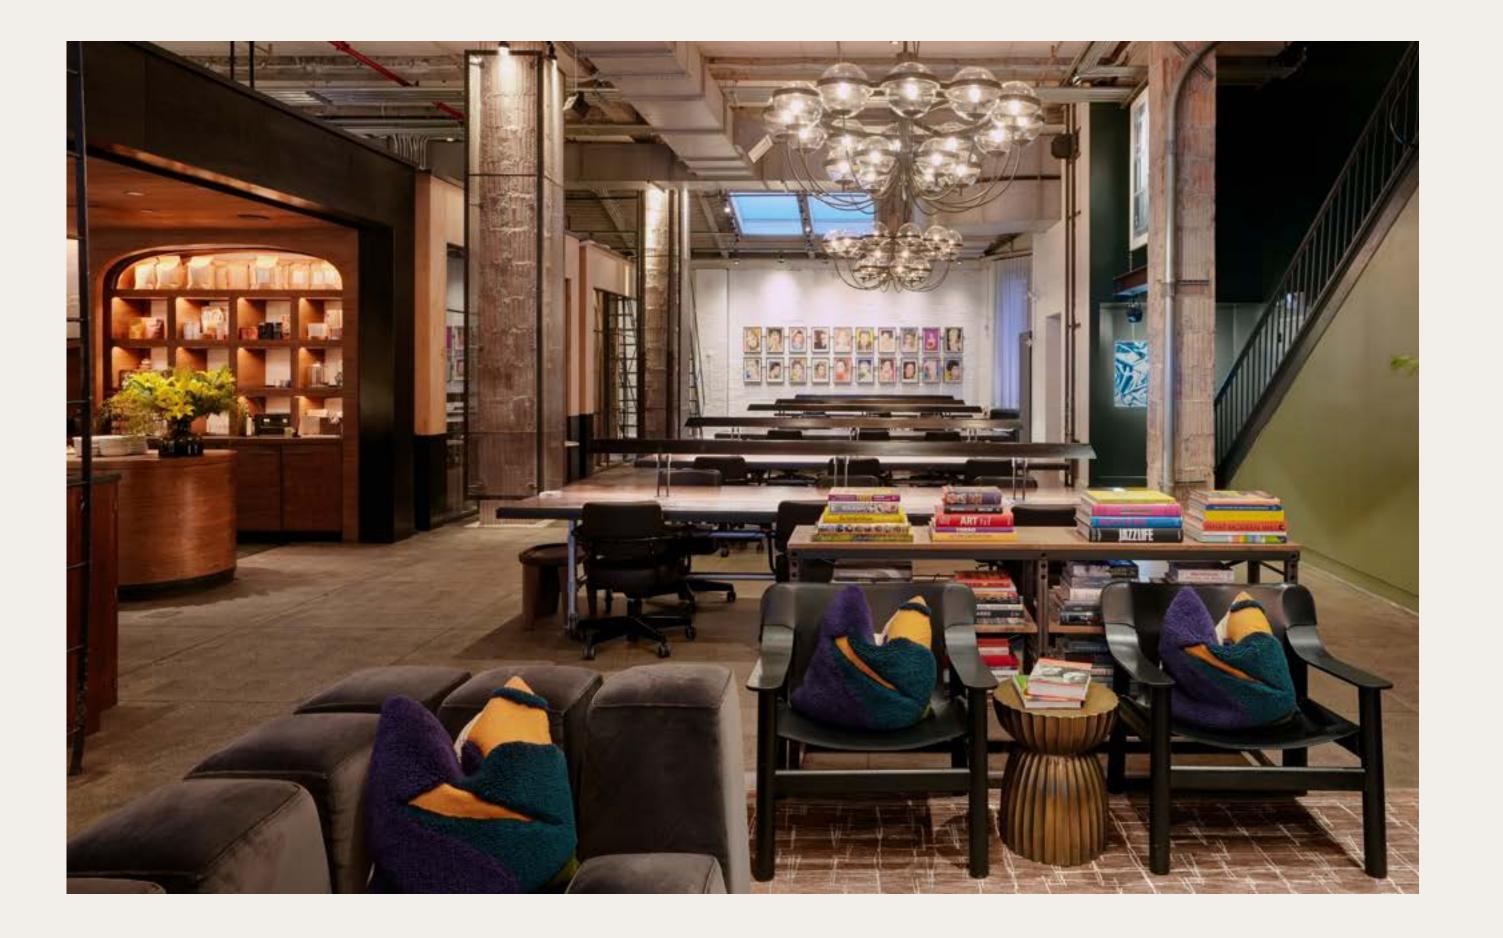

# MEETING ROOMS

The Meeting Rooms at NeueHouse provide a turnkey experience for attendees, whether traditional conferencing or a more collaborative, lounge-style arrangement is preferred.

Capacity

4 - 20 Seated

Features

- Curtains for Privacy
- Video Conferencing Technology
- Wireless Presentation System
- Pinnable Walls
- Whiteboards Upon Request

Private Events Madison Square

Private Events N

Madison Square

The Podcast Studio at NeueHouse Madison Square, where creativity finds its voice in the heart of New York City. From intimate interviews to bold storytelling, our cutting-edge facilities, and expert support staff empower creators to share their stories with the world