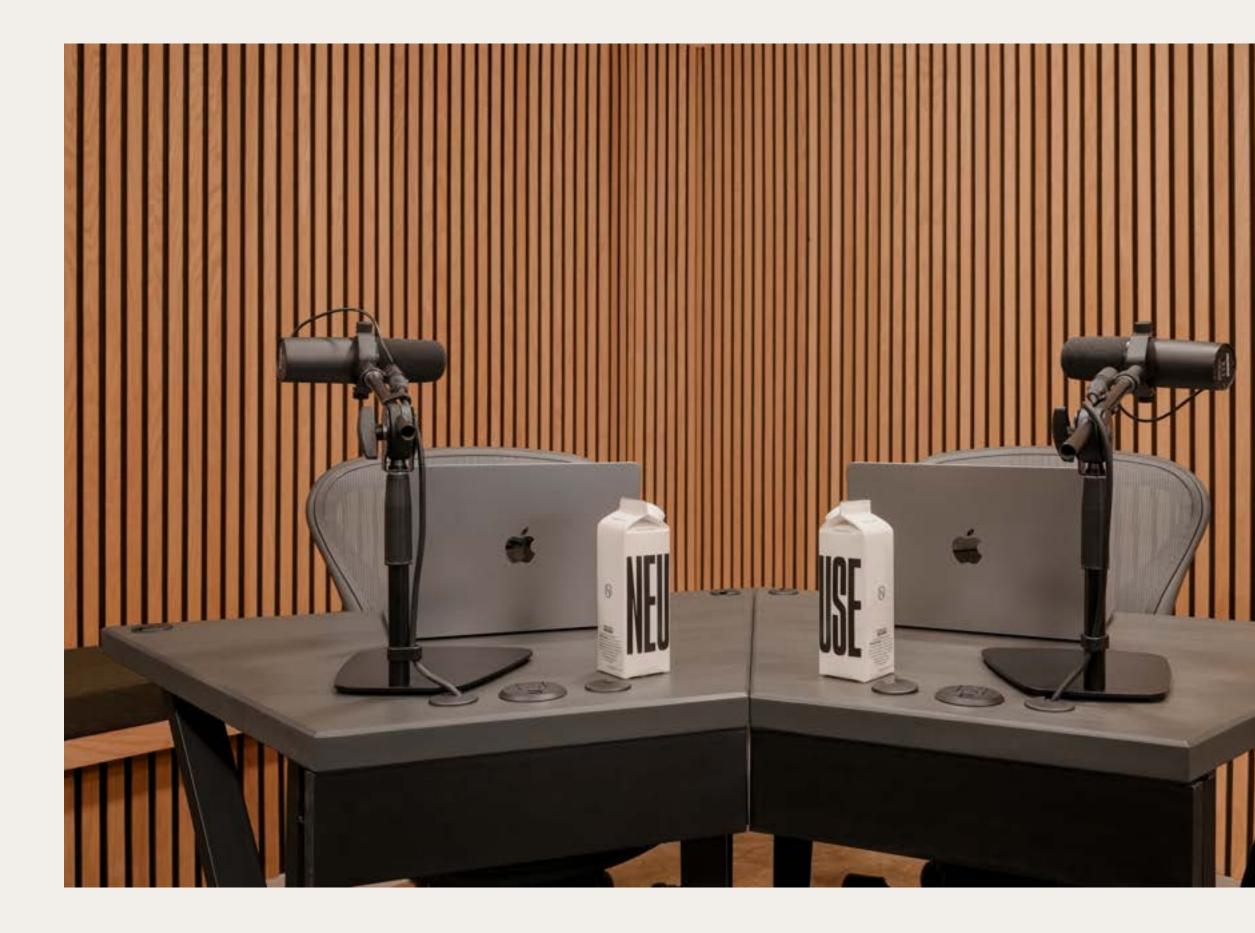

Features

- Curtains for Privacy
- Video Conferencing Technology
- Wireless Presentation System
- Pinnable Walls
- Whiteboards Upon Request

Private Events Madison Square

Private Events N

Madison Square

The Podcast Studio at NeueHouse Madison Square, where creativity finds its voice in the heart of New York City. From intimate interviews to bold storytelling, our cutting-edge facilities, and expert support staff empower creators to share their stories with the world

| Amenities  | <ul> <li>Installed Lighting Grid</li> <li>Acoustically Treated</li> <li>Audio &amp; Video Monitoring</li> <li>Install Data Cabling</li> </ul>                                                                                               |  |  |  |
|------------|---------------------------------------------------------------------------------------------------------------------------------------------------------------------------------------------------------------------------------------------|--|--|--|
| Technology | <ul> <li>BlackMagic Pocket Cinema Camera 4k (3)</li> <li>Olympus 24-80mm F2.8 Len (3x)</li> <li>Shure SM7b Microphone (4x)</li> <li>Sony MDR-7506 Headphones (4x)</li> <li>Samsung 60" OLED Monitor</li> <li>Mac Studio M1 Ultra</li> </ul> |  |  |  |