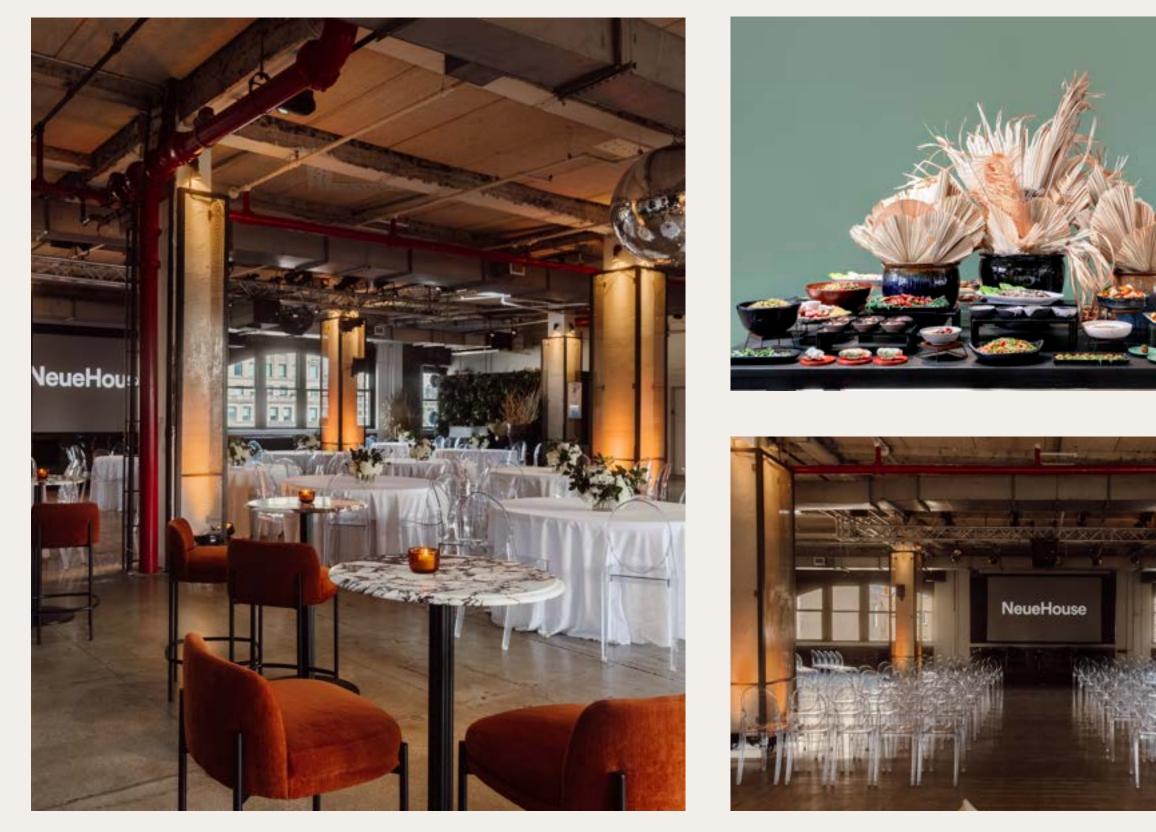

# THE PENTHOUSE

The Penthouse is NeueHouse's top-floor, premium event space overlooking the urban bustle of Madison Square, New York City.

Bathed in soft, natural light, this raw, open space is perfect for a cocktail hour, live performances, and seated events. It is fully-equipped with a pantry, mini-kitchen, top-tier sound and lighting equipment, and a retractable screen all there to bring your vision to life.

| Area      | ~6,200 SF                                                                    |
|-----------|------------------------------------------------------------------------------|
| Capacity  | 220 Theater Style   Reception                                                |
| Amenities | <ul><li>Partitions to Divide Space</li><li>Freight Elevator Access</li></ul> |