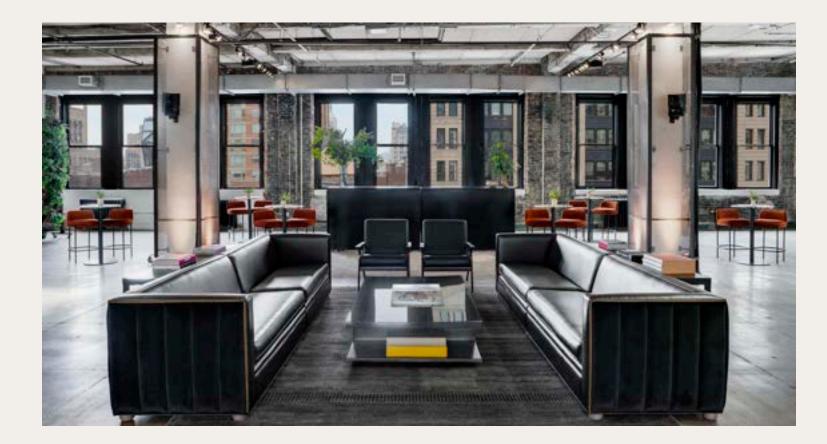

# GALLERY BAR

The Gallery together with the Canteen serves as the true heart of the NeueHouse experience. Surrounded by the warmth of terracotta walls, original kilim rugs, Brooklyn made furniture and grand chandeliers, the Gallery serves as an inviting, yet grand backdrop for large events.

| Area      | ~ 5,900 SF                               |  |
|-----------|------------------------------------------|--|
| Capacity  | 235 Standing                             |  |
|           | 100 Presentation                         |  |
| Amenities | <ul> <li>Projector and Screen</li> </ul> |  |
|           | The Steps                                |  |
|           | Surround Sound                           |  |
|           | <ul> <li>Flexible Layout</li> </ul>      |  |