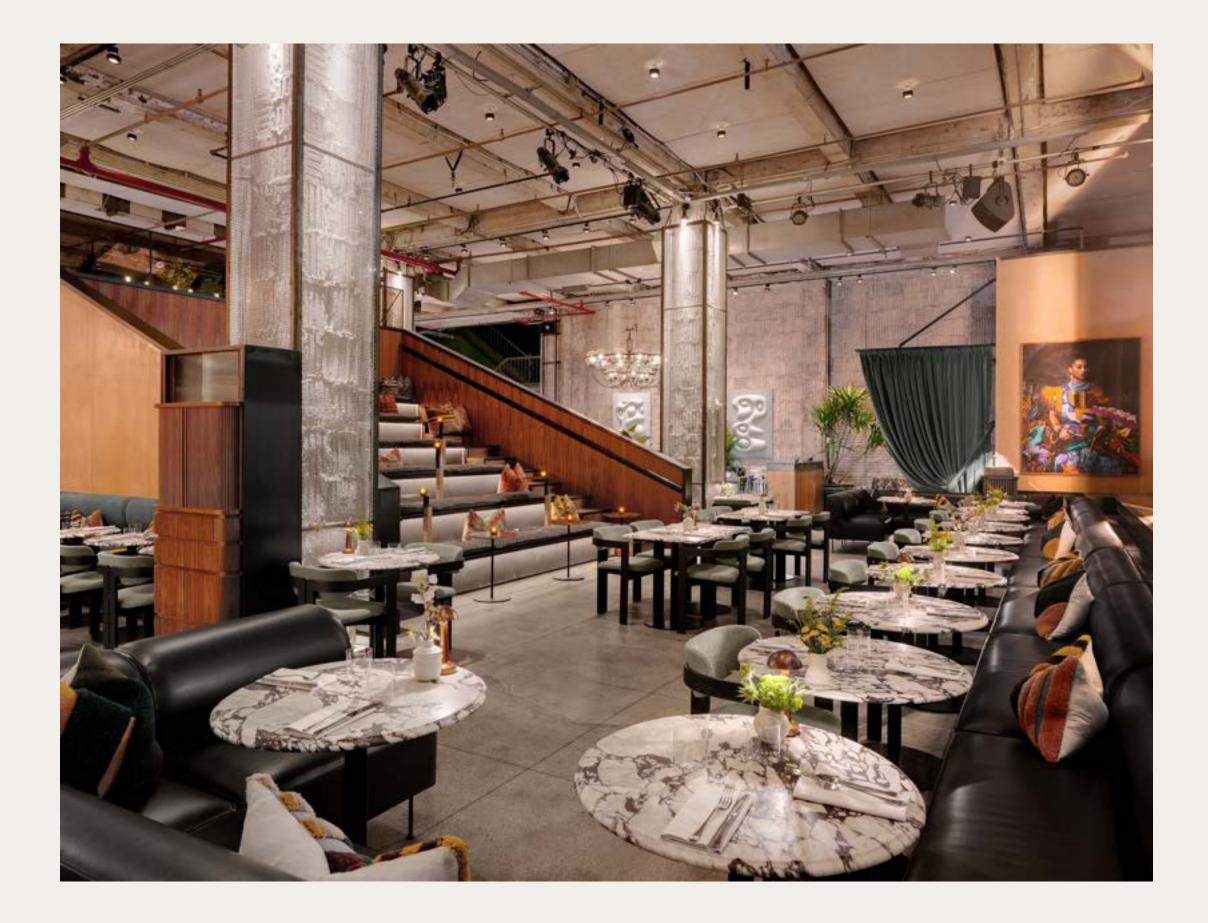

# GALLERY BAR

The Gallery together with the Canteen serves as the true heart of the NeueHouse experience. Surrounded by the warmth of terracotta walls, original kilim rugs, Brooklyn made furniture and grand chandeliers, the Gallery serves as an inviting, yet grand backdrop for large events.

| Area      | ~ 5,900 SF                               |  |
|-----------|------------------------------------------|--|
| Capacity  | 235 Standing                             |  |
|           | 100 Presentation                         |  |
| Amenities | <ul> <li>Projector and Screen</li> </ul> |  |
|           | The Steps                                |  |
|           | Surround Sound                           |  |
|           | <ul> <li>Flexible Layout</li> </ul>      |  |