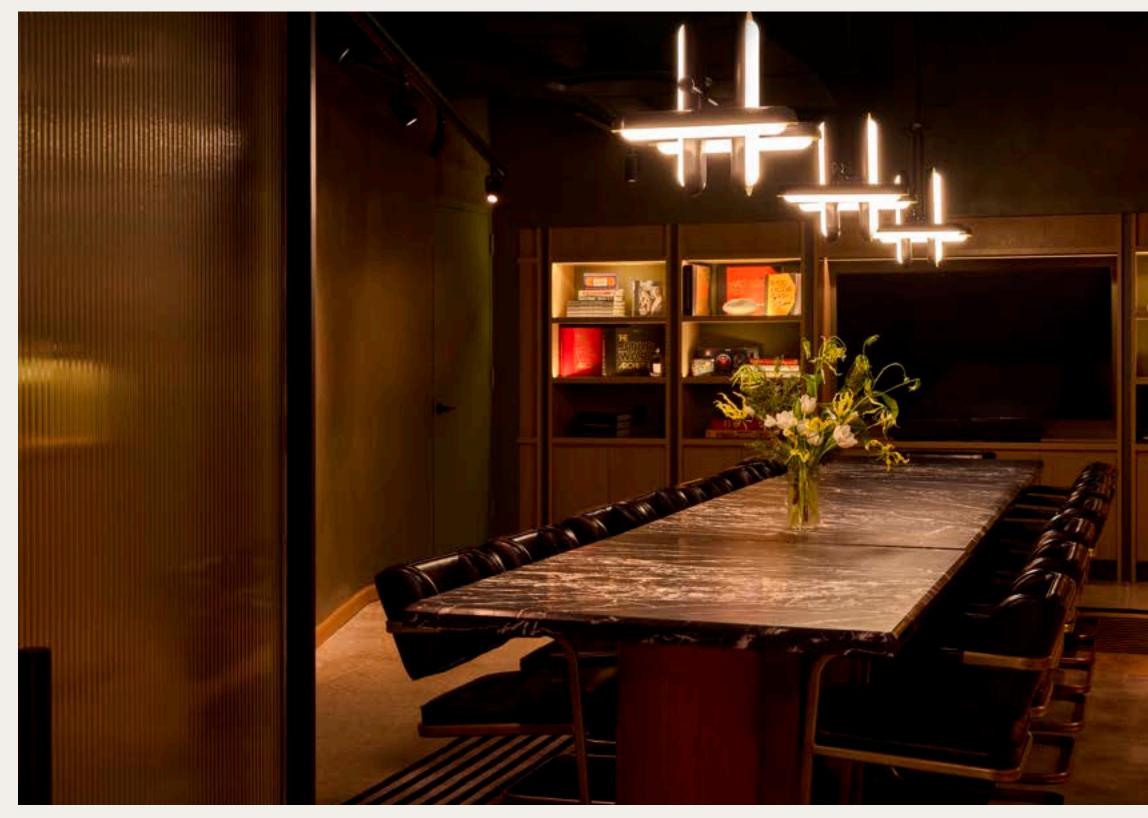

# MEETING ROOMS

The Meeting Rooms at NeueHouse provide a turnkey experience for attendees, whether traditional conferencing or a more collaborative, lounge-style arrangement is preferred.

Capacity

4 - 20 Seated

Features

- Curtains for Privacy
- Video Conferencing Technology
- Wireless Presentation System
- Pinnable Walls
- Whiteboards Upon Request

Private Events Madison Square

Private Events N

Madison Square

The Podcast Studio at NeueHouse Madison Square, where creativity finds its voice in the heart of New York City. From intimate interviews to bold storytelling, our cutting-edge facilities, and expert support staff empower creators to share their stories with the world

| Amenities  | <ul> <li>Installed Lighting Grid</li> <li>Acoustically Treated</li> <li>Audio &amp; Video Monitoring</li> <li>Install Data Cabling</li> </ul>                                                                                               |  |  |  |
|------------|---------------------------------------------------------------------------------------------------------------------------------------------------------------------------------------------------------------------------------------------|--|--|--|
| Technology | <ul> <li>BlackMagic Pocket Cinema Camera 4k (3)</li> <li>Olympus 24-80mm F2.8 Len (3x)</li> <li>Shure SM7b Microphone (4x)</li> <li>Sony MDR-7506 Headphones (4x)</li> <li>Samsung 60" OLED Monitor</li> <li>Mac Studio M1 Ultra</li> </ul> |  |  |  |