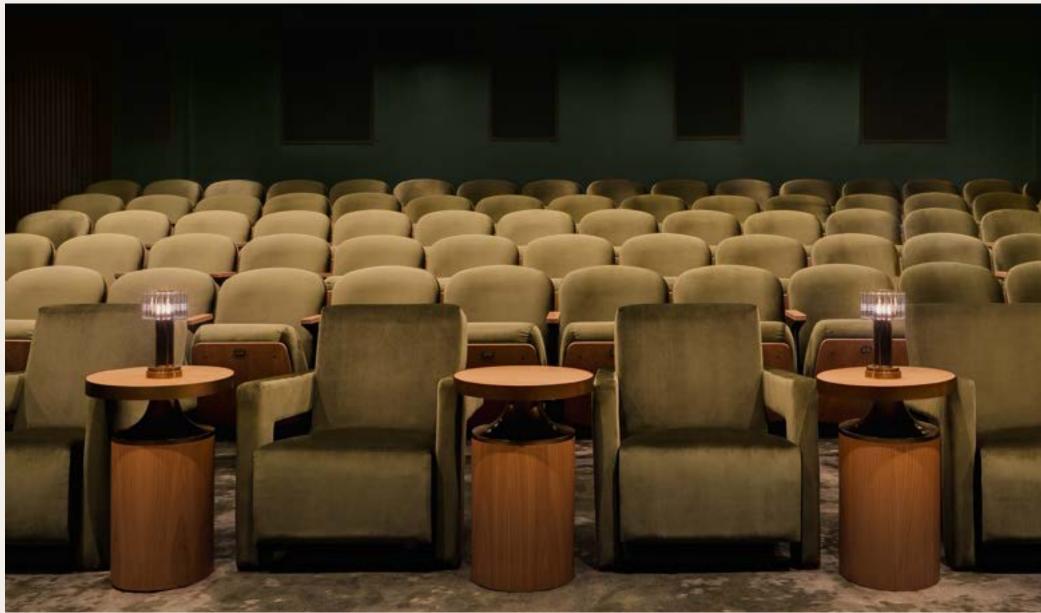

# 

Cinema offers a state-of-the-art digital screening room designed with plush seating and its own separate cocktail lounge. A contemporary take on 60s Italian movie houses, the Cinema is perfect for hosting pre-release parties, editing sessions, and screenings.

| <b>Area.</b> ~1007 SF | <b>Capacity</b> 86 Seated + 4 Ottomans                                                                                                                                                                                                                                                                  |
|-----------------------|---------------------------------------------------------------------------------------------------------------------------------------------------------------------------------------------------------------------------------------------------------------------------------------------------------|
| Amenities             | <ul> <li>Listening Room can be Adjacent</li> <li>Green Room with Butler Bar</li> <li>On Site Food &amp; Beverage Service</li> <li>Live Feed Capabilities</li> <li>Pre &amp; Post Reception Space Available</li> </ul>                                                                                   |
| Technology            | <ul> <li>2K Christie Digital Cinema Projector</li> <li>Dolby Atmos 7.4.2 Surround Sound</li> <li>Powered Screen Masking System</li> <li>14-Foot Wide Digital Cinema Screen</li> <li>DCP/DCI Compliant Projector</li> <li>Four Wireless Microphones</li> <li>Video Switching and Presentation</li> </ul> |