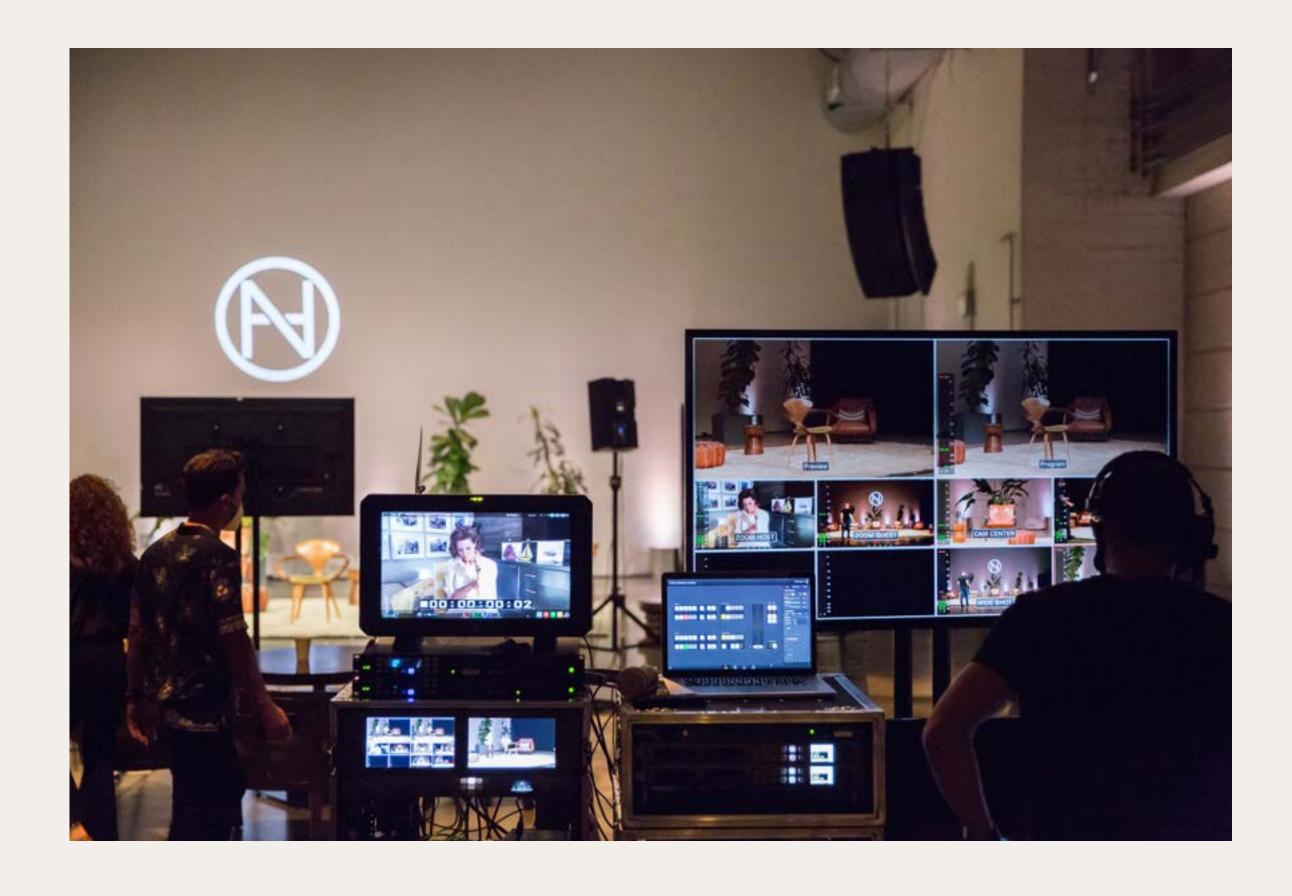

Features

- Curtains for Privacy
- Video Conferencing Technology
- Wireless Presentation System
- Pinnable Walls
- Whiteboards Upon Request

Private Events Madison Square

Private Events N

Madison Square

The Podcast Studio at NeueHouse Madison Square, where creativity finds its voice in the heart of New York City. From intimate interviews to bold storytelling, our cutting-edge facilities, and expert support staff empower creators to share their stories with the world

| Amenities  | <ul> <li>Installed Lighting Grid</li> <li>Acoustically Treated</li> <li>Audio &amp; Video Monitoring</li> <li>Install Data Cabling</li> </ul>                                                                                               |  |  |  |
|------------|---------------------------------------------------------------------------------------------------------------------------------------------------------------------------------------------------------------------------------------------|--|--|--|
| Technology | <ul> <li>BlackMagic Pocket Cinema Camera 4k (3)</li> <li>Olympus 24-80mm F2.8 Len (3x)</li> <li>Shure SM7b Microphone (4x)</li> <li>Sony MDR-7506 Headphones (4x)</li> <li>Samsung 60" OLED Monitor</li> <li>Mac Studio M1 Ultra</li> </ul> |  |  |  |