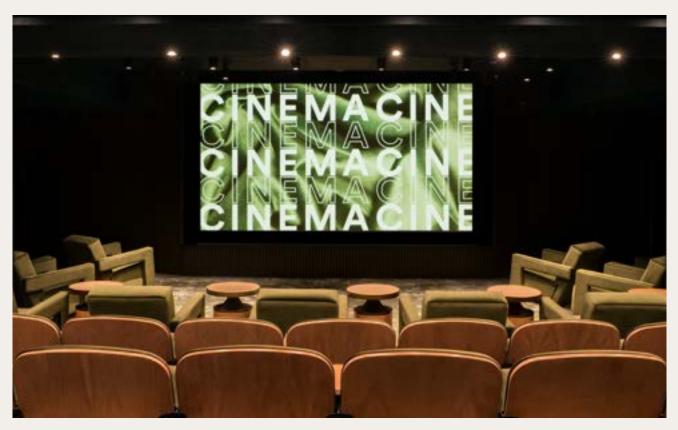

# 

Cinema offers a state-of-the-art digital screening room designed with plush seating and its own separate cocktail lounge. A contemporary take on 60s Italian movie houses, the Cinema is perfect for hosting pre-release parties, editing sessions, and screenings.

| <b>Area.</b> ~1007 SF | <b>Capacity</b> 86 Seated + 4 Ottomans                                                                                                                                                                                                                                                                  |
|-----------------------|---------------------------------------------------------------------------------------------------------------------------------------------------------------------------------------------------------------------------------------------------------------------------------------------------------|
| Amenities             | <ul> <li>Listening Room can be Adjacent</li> <li>Green Room with Butler Bar</li> <li>On Site Food &amp; Beverage Service</li> <li>Live Feed Capabilities</li> <li>Pre &amp; Post Reception Space Available</li> </ul>                                                                                   |
| Technology            | <ul> <li>2K Christie Digital Cinema Projector</li> <li>Dolby Atmos 7.4.2 Surround Sound</li> <li>Powered Screen Masking System</li> <li>14-Foot Wide Digital Cinema Screen</li> <li>DCP/DCI Compliant Projector</li> <li>Four Wireless Microphones</li> <li>Video Switching and Presentation</li> </ul> |