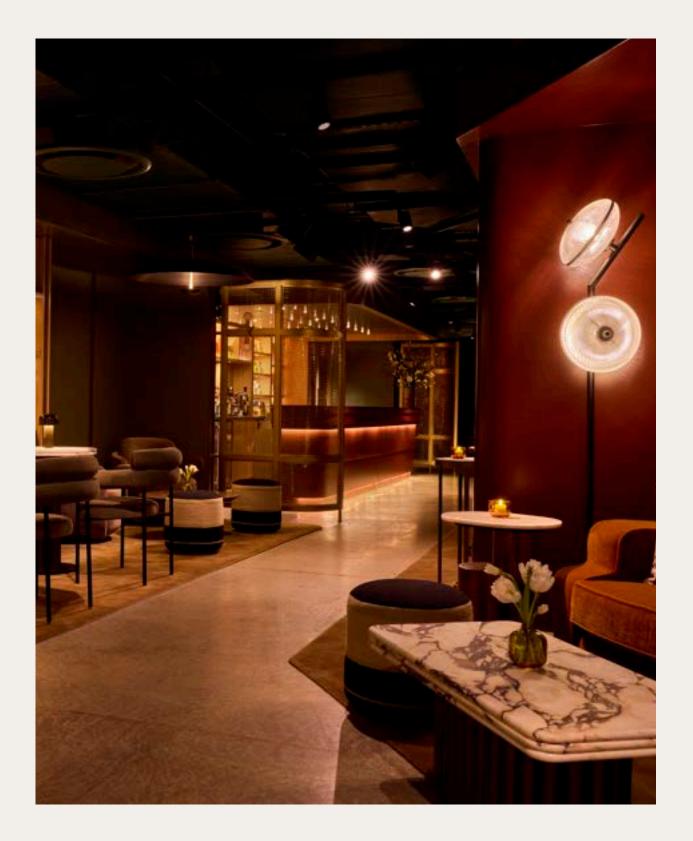

# GALLERY BAR

The Gallery together with the Canteen serves as the true heart of the NeueHouse experience. Surrounded by the warmth of terracotta walls, original kilim rugs, Brooklyn made furniture and grand chandeliers, the Gallery serves as an inviting, yet grand backdrop for large events.

| Area      | ~ 5,900 SF                               |  |
|-----------|------------------------------------------|--|
| Capacity  | 235 Standing                             |  |
|           | 100 Presentation                         |  |
| Amenities | <ul> <li>Projector and Screen</li> </ul> |  |
|           | The Steps                                |  |
|           | Surround Sound                           |  |
|           | <ul> <li>Flexible Layout</li> </ul>      |  |