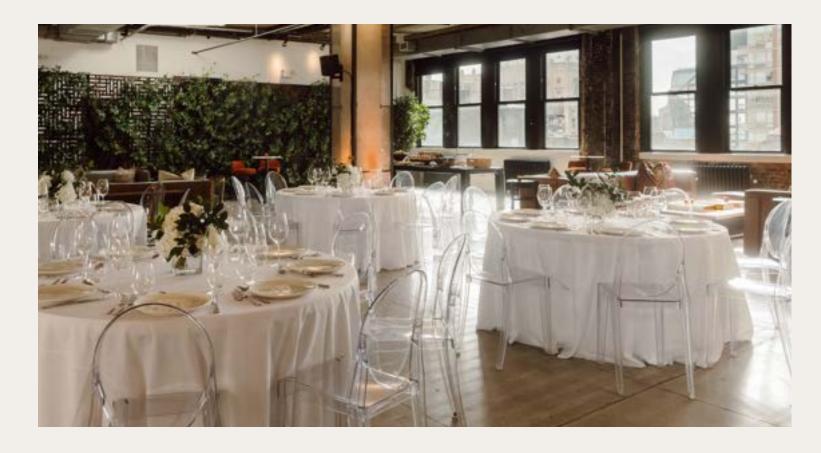

# GALLERY BAR

The Gallery together with the Canteen serves as the true heart of the NeueHouse experience. Surrounded by the warmth of terracotta walls, original kilim rugs, Brooklyn made furniture and grand chandeliers, the Gallery serves as an inviting, yet grand backdrop for large events.

| Area      | ~ 5,900 SF                               |  |
|-----------|------------------------------------------|--|
| Capacity  | 235 Standing                             |  |
|           | 100 Presentation                         |  |
| Amenities | <ul> <li>Projector and Screen</li> </ul> |  |
|           | The Steps                                |  |
|           | Surround Sound                           |  |
|           | <ul> <li>Flexible Layout</li> </ul>      |  |