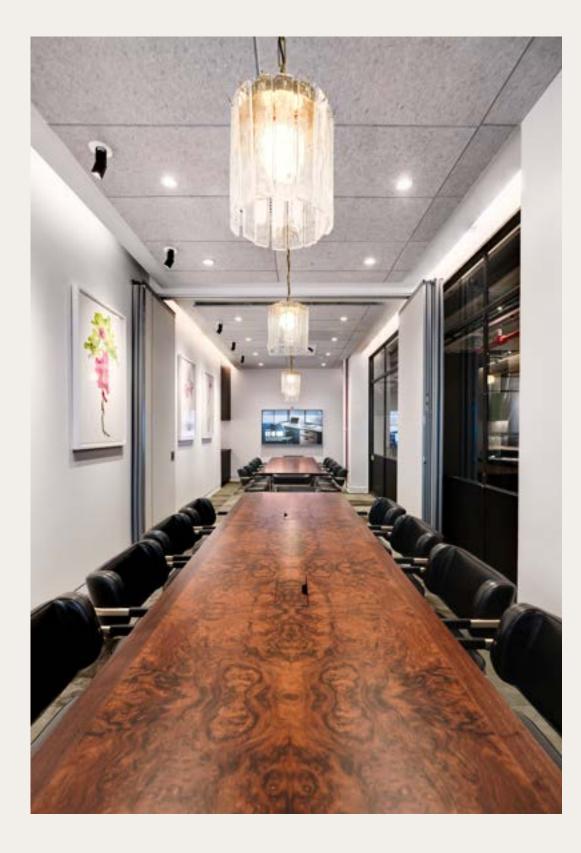

# MEETING ROOMS

The Meeting Rooms at NeueHouse provide a turnkey experience for attendees, whether traditional conferencing or a more collaborative, lounge-style arrangement is preferred.

Capacity

4 - 20 Seated

Features

- Curtains for Privacy
- Video Conferencing Technology
- Wireless Presentation System
- Pinnable Walls
- Whiteboards Upon Request

Private Events Madison Square

Private Events N

Madison Square

The Podcast Studio at NeueHouse Madison Square, where creativity finds its voice in the heart of New York City. From intimate interviews to bold storytelling, our cutting-edge facilities, and expert support staff empower creators to share their stories with the world

| Amenities  | <ul> <li>Installed Lighting Grid</li> <li>Acoustically Treated</li> <li>Audio &amp; Video Monitoring</li> <li>Install Data Cabling</li> </ul>                                                                                               |  |  |  |
|------------|---------------------------------------------------------------------------------------------------------------------------------------------------------------------------------------------------------------------------------------------|--|--|--|
| Technology | <ul> <li>BlackMagic Pocket Cinema Camera 4k (3)</li> <li>Olympus 24-80mm F2.8 Len (3x)</li> <li>Shure SM7b Microphone (4x)</li> <li>Sony MDR-7506 Headphones (4x)</li> <li>Samsung 60" OLED Monitor</li> <li>Mac Studio M1 Ultra</li> </ul> |  |  |  |