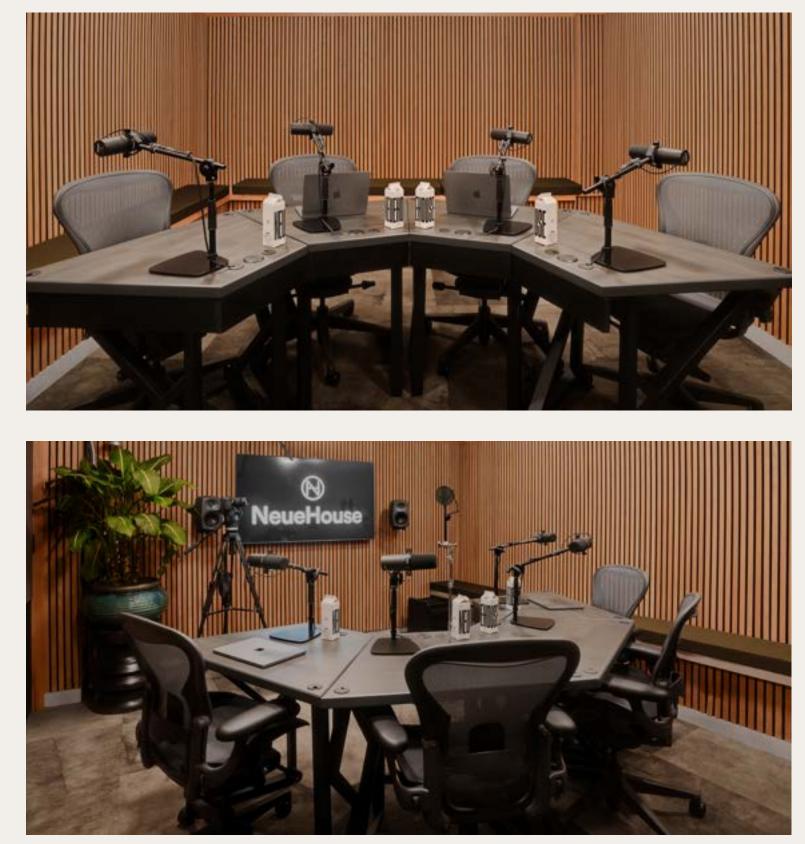

Features

- Curtains for Privacy
- Video Conferencing Technology
- Wireless Presentation System
- Pinnable Walls
- Whiteboards Upon Request

Private Events Madison Square

Private Events N

Madison Square

The Podcast Studio at NeueHouse Madison Square, where creativity finds its voice in the heart of New York City. From intimate interviews to bold storytelling, our cutting-edge facilities, and expert support staff empower creators to share their stories with the world

| Amenities  | <ul> <li>Installed Lighting Grid</li> <li>Acoustically Treated</li> <li>Audio &amp; Video Monitoring</li> <li>Install Data Cabling</li> </ul>                                                                                               |  |  |  |
|------------|---------------------------------------------------------------------------------------------------------------------------------------------------------------------------------------------------------------------------------------------|--|--|--|
| Technology | <ul> <li>BlackMagic Pocket Cinema Camera 4k (3)</li> <li>Olympus 24-80mm F2.8 Len (3x)</li> <li>Shure SM7b Microphone (4x)</li> <li>Sony MDR-7506 Headphones (4x)</li> <li>Samsung 60" OLED Monitor</li> <li>Mac Studio M1 Ultra</li> </ul> |  |  |  |