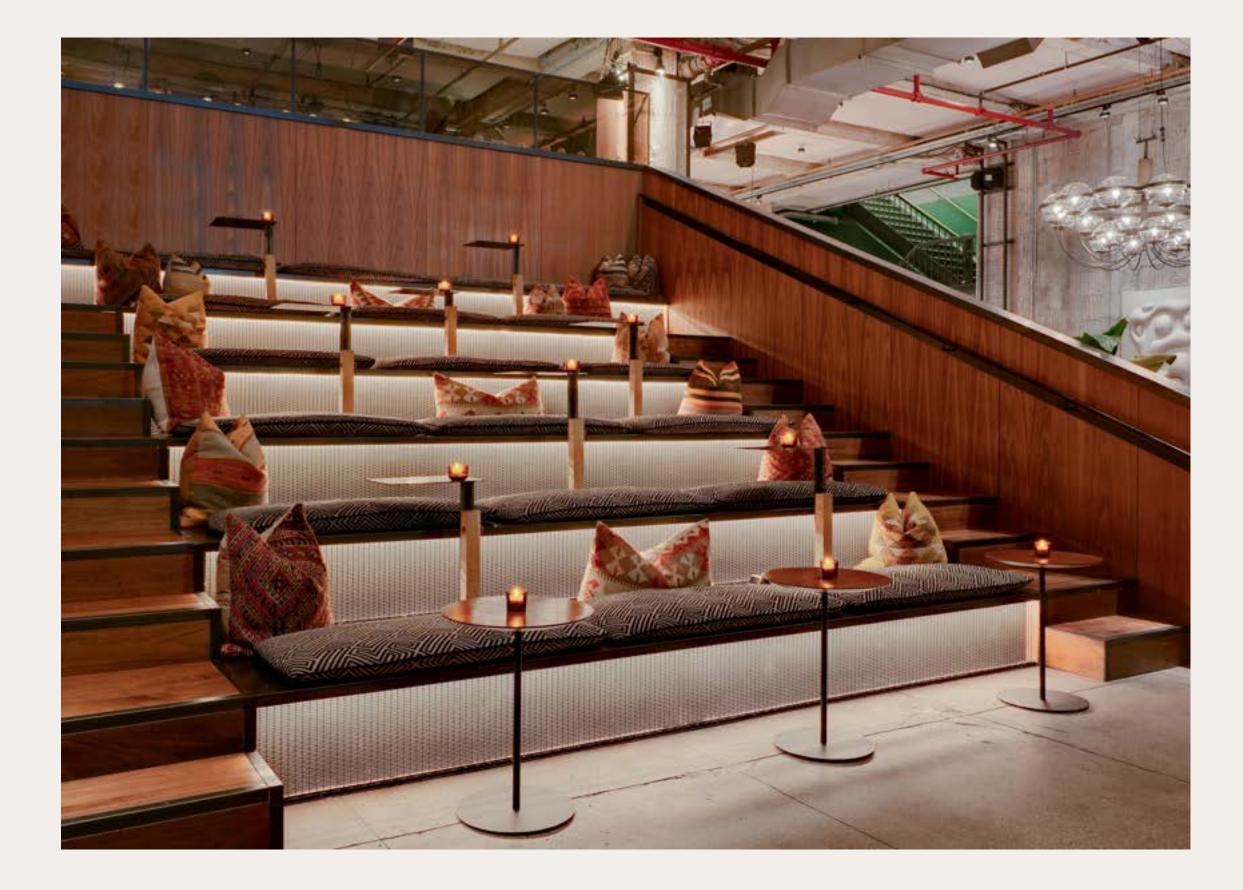

# GALLERY BAR

The Gallery together with the Canteen serves as the true heart of the NeueHouse experience. Surrounded by the warmth of terracotta walls, original kilim rugs, Brooklyn made furniture and grand chandeliers, the Gallery serves as an inviting, yet grand backdrop for large events.

| Area      | ~ 5,900 SF                               |  |
|-----------|------------------------------------------|--|
| Capacity  | 235 Standing                             |  |
|           | 100 Presentation                         |  |
| Amenities | <ul> <li>Projector and Screen</li> </ul> |  |
|           | The Steps                                |  |
|           | Surround Sound                           |  |
|           | <ul> <li>Flexible Layout</li> </ul>      |  |