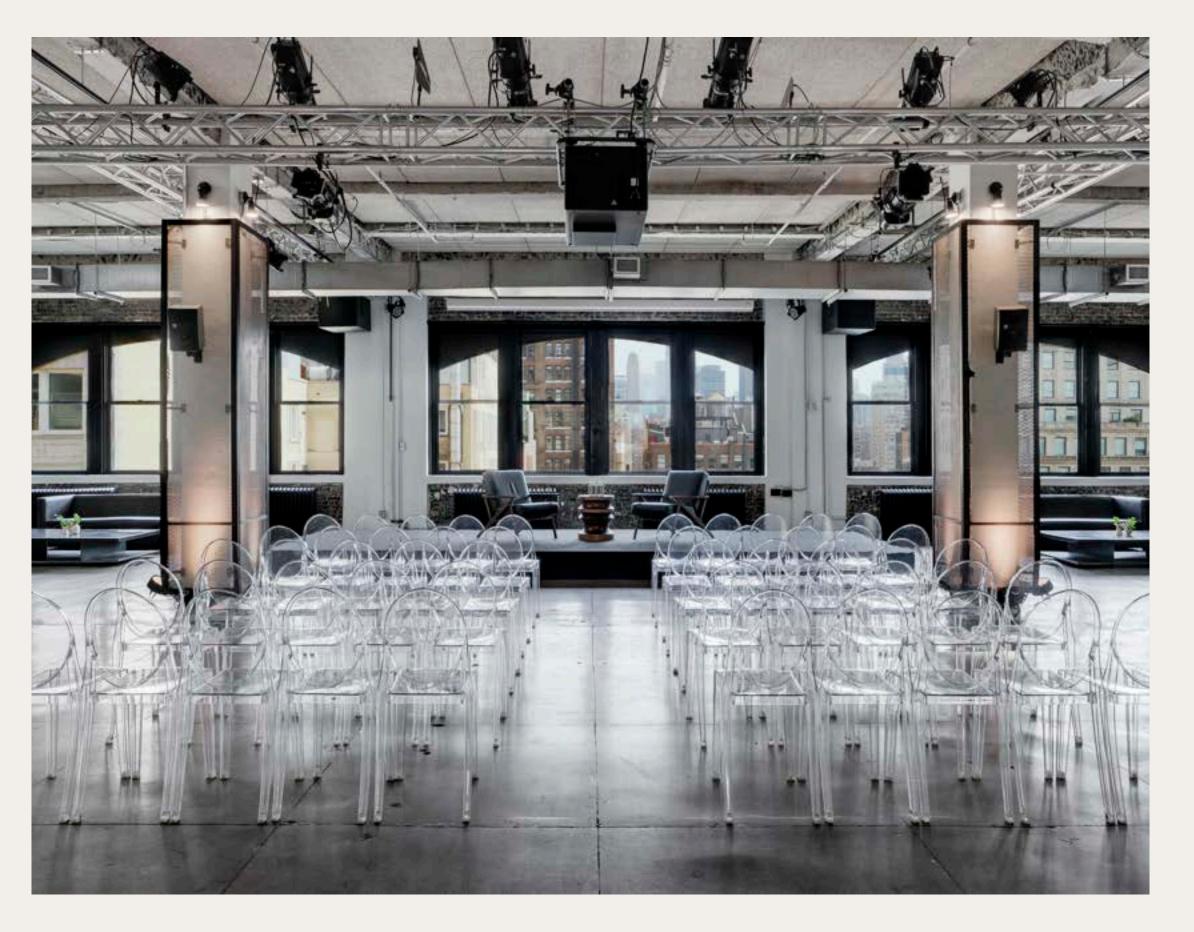

# THE PENTHOUSE

The Penthouse is NeueHouse's top-floor, premium event space overlooking the urban bustle of Madison Square, New York City.

Bathed in soft, natural light, this raw, open space is perfect for a cocktail hour, live performances, and seated events. It is fully-equipped with a pantry, mini-kitchen, top-tier sound and lighting equipment, and a retractable screen all there to bring your vision to life.

| Area      | ~6,200 SF                                                                    |
|-----------|------------------------------------------------------------------------------|
| Capacity  | 220 Theater Style   Reception                                                |
| Amenities | <ul><li>Partitions to Divide Space</li><li>Freight Elevator Access</li></ul> |