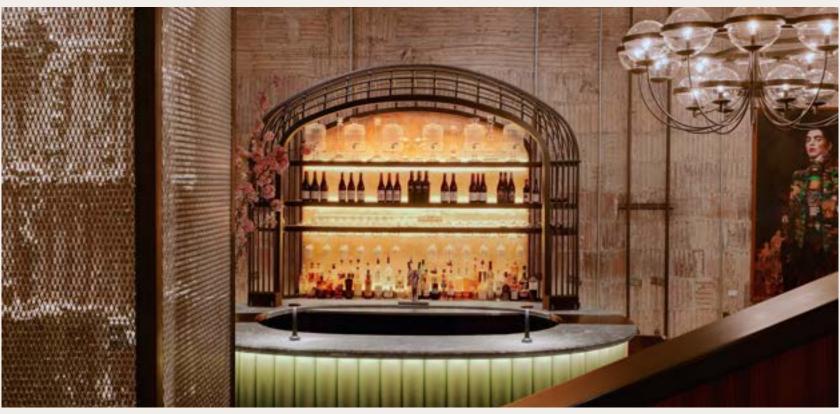

# GALLERY BAR

The Gallery together with the Canteen serves as the true heart of the NeueHouse experience. Surrounded by the warmth of terracotta walls, original kilim rugs, Brooklyn made furniture and grand chandeliers, the Gallery serves as an inviting, yet grand backdrop for large events.

| Area      | ~ 5,900 SF                               |  |
|-----------|------------------------------------------|--|
| Capacity  | 235 Standing                             |  |
|           | 100 Presentation                         |  |
| Amenities | <ul> <li>Projector and Screen</li> </ul> |  |
|           | The Steps                                |  |
|           | Surround Sound                           |  |
|           | <ul> <li>Flexible Layout</li> </ul>      |  |