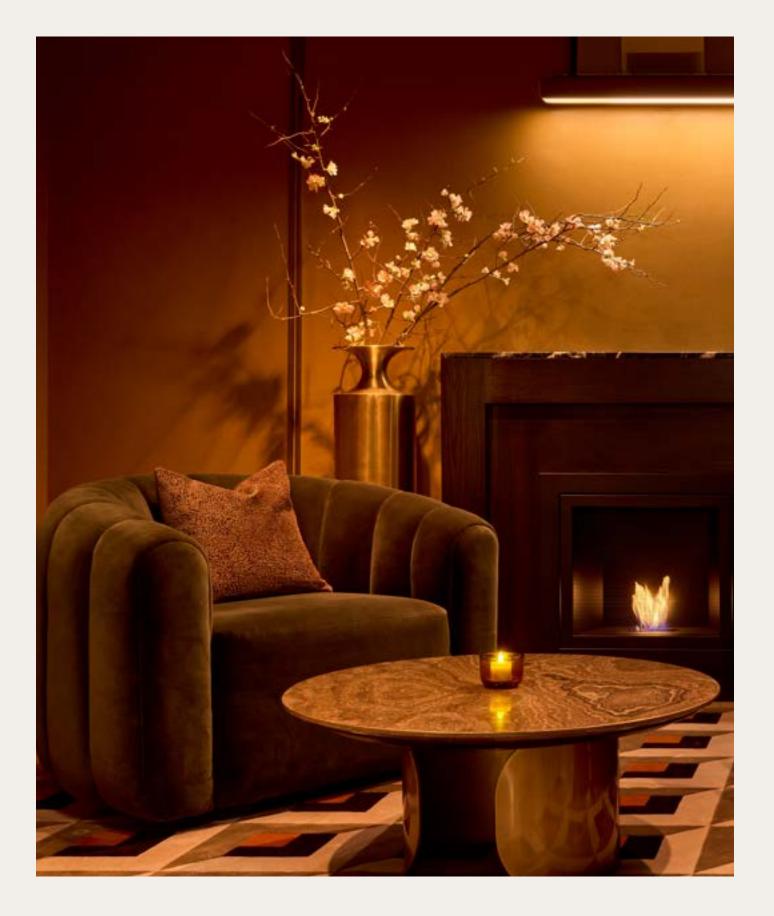

# THE PENTHOUSE

The Penthouse is NeueHouse's top-floor, premium event space overlooking the urban bustle of Madison Square, New York City.

Bathed in soft, natural light, this raw, open space is perfect for a cocktail hour, live performances, and seated events. It is fully-equipped with a pantry, mini-kitchen, top-tier sound and lighting equipment, and a retractable screen all there to bring your vision to life.

| Area      | ~6,200 SF                                                                    |
|-----------|------------------------------------------------------------------------------|
| Capacity  | 220 Theater Style   Reception                                                |
| Amenities | <ul><li>Partitions to Divide Space</li><li>Freight Elevator Access</li></ul> |