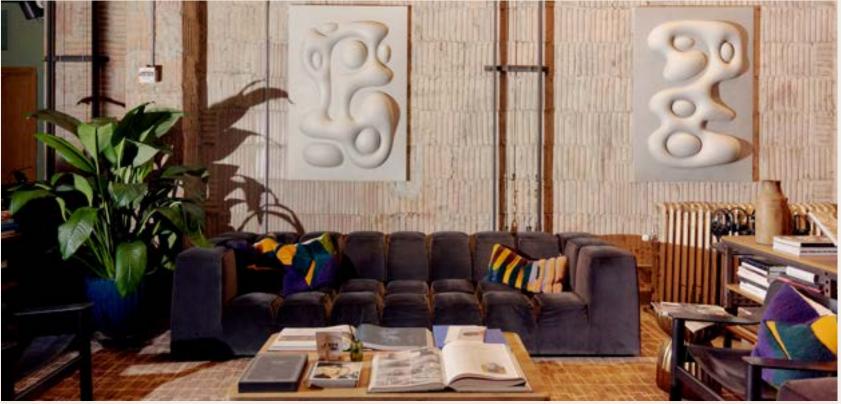

# GALLERY BAR

The Gallery together with the Canteen serves as the true heart of the NeueHouse experience. Surrounded by the warmth of terracotta walls, original kilim rugs, Brooklyn made furniture and grand chandeliers, the Gallery serves as an inviting, yet grand backdrop for large events.

| Area      | ~ 5,900 SF                               |  |
|-----------|------------------------------------------|--|
| Capacity  | 235 Standing                             |  |
|           | 100 Presentation                         |  |
| Amenities | <ul> <li>Projector and Screen</li> </ul> |  |
|           | The Steps                                |  |
|           | Surround Sound                           |  |
|           | <ul> <li>Flexible Layout</li> </ul>      |  |