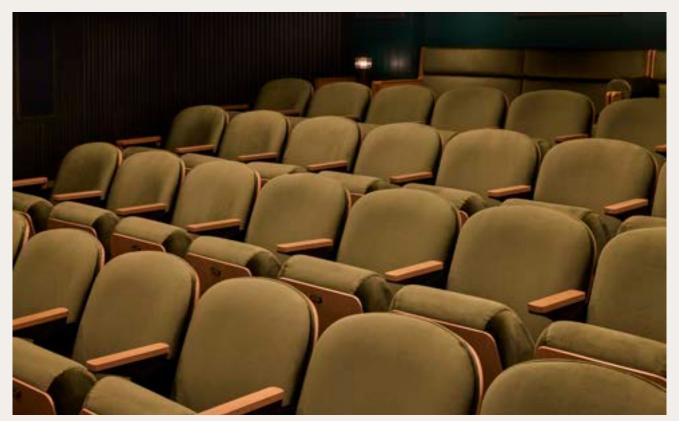

# 

Cinema offers a state-of-the-art digital screening room designed with plush seating and its own separate cocktail lounge. A contemporary take on 60s Italian movie houses, the Cinema is perfect for hosting pre-release parties, editing sessions, and screenings.

| <b>Area.</b> ~1007 SF | <b>Capacity</b> 86 Seated + 4 Ottomans                                                                                                                                                                                                                                                                  |
|-----------------------|---------------------------------------------------------------------------------------------------------------------------------------------------------------------------------------------------------------------------------------------------------------------------------------------------------|
| Amenities             | <ul> <li>Listening Room can be Adjacent</li> <li>Green Room with Butler Bar</li> <li>On Site Food &amp; Beverage Service</li> <li>Live Feed Capabilities</li> <li>Pre &amp; Post Reception Space Available</li> </ul>                                                                                   |
| Technology            | <ul> <li>2K Christie Digital Cinema Projector</li> <li>Dolby Atmos 7.4.2 Surround Sound</li> <li>Powered Screen Masking System</li> <li>14-Foot Wide Digital Cinema Screen</li> <li>DCP/DCI Compliant Projector</li> <li>Four Wireless Microphones</li> <li>Video Switching and Presentation</li> </ul> |