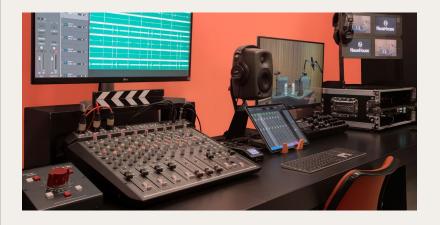

# FULL STUDIO EQUIPMENT LIST

#### **Audio**

SSL BigSix Mic Preamp and Audio Interface

Digidesign Pro Tools Studio

Zoom H6 (Backup Recorder)

Genelec 4030 Monitors

Shure SM7b Microphone (4x)

Sony MDR-7506 Headphones (4x)

#### Video Capture

Blackmagic Hyperdeck 4k Recorders (3x)

Blackmagic Matrix Switcher 4K

#### Computer

Mac Studio M1 Ultra (16-Cores 3.4Ghz, 64GB Ram)

LG 4k 27" Monitor