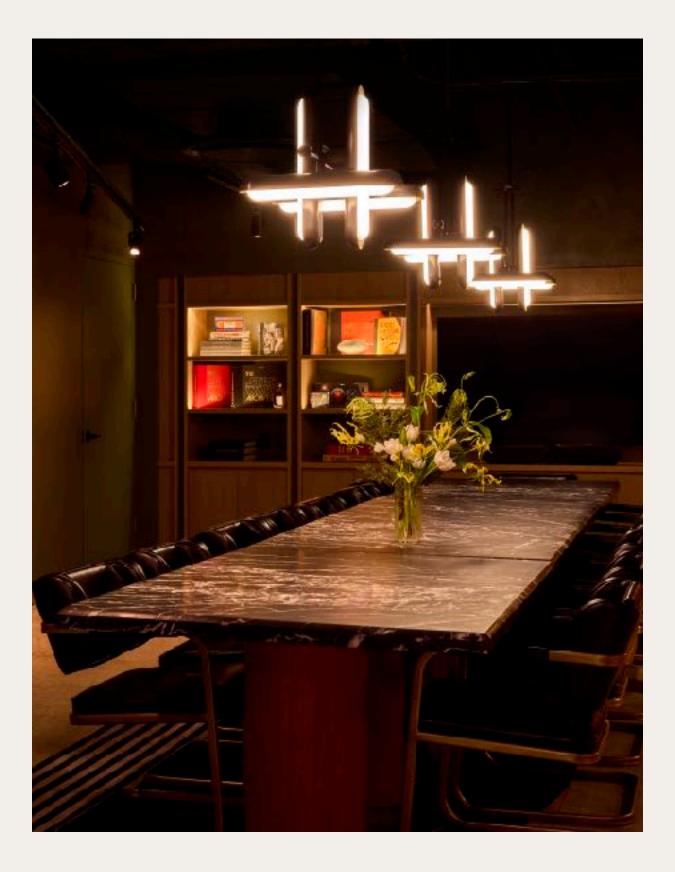

# FLOOR PLAN

- 1 Theater
- 7 Restrooms
- 2 Cinema Bar
- 8 Main Elevator
- 3 Lounge
- 9 Service Elevator
- 4 Fireside
- 10 Kitchen
- 5 Dining Table
- Main Entrance
- 6 Podcast Room