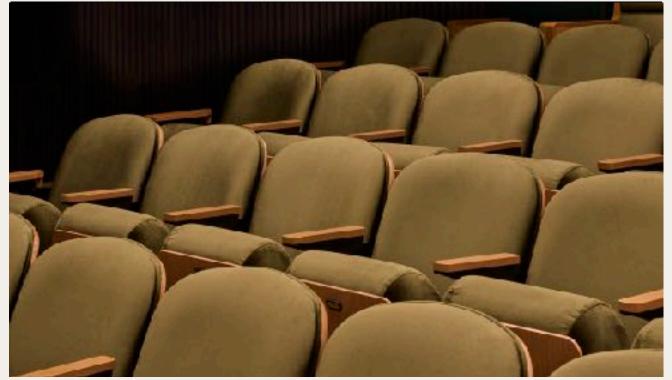

#### Madison Square

Cinema offers a state-of-the-art digital screening room designed with plush seating and its own separate cocktail lounge. A contemporary take on 60s Italian movie houses, the Cinema is perfect for hosting pre- release parties, editing sessions, and screenings.

#### The Theater

- 2k Cinema DCP Projector
- Stewart Variable Masking Film Screen
- Dolby Atmos 24-speaker Immersive Audio System
- Dolby DAS Accessibility Server with Fidelio headsets and Captiview screens
- Barco PDS-4K Video Switcher
- Blackmagic Ultrastudio 4k Recorder
- HD PTZ Camera
- Allen & Heath SQ-5 Audio Console
- Apple Mac Studio M1
- Capacity: 80 Seats
  - 9 Front Row Chairs (Adjustable)
  - 13 16 Fixed Seats
  - 10 Back Row Fixed Seats