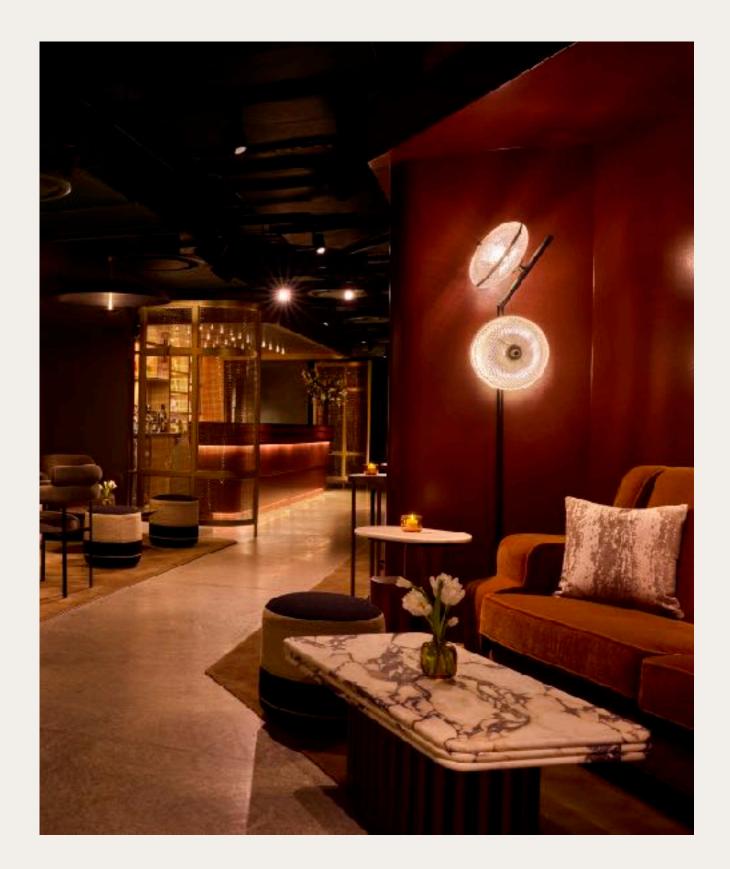

#### Madison Square

Cinema offers a state-of-the-art digital screening room designed with plush seating and its own separate cocktail lounge. A contemporary take on 60s Italian movie houses, the Cinema is perfect for hosting pre- release parties, editing sessions, and screenings.

#### The Lounge

- L'Acoustic X-Series Speakers and Amplification Throughout
- Capacity: 125

Home of the New Cinema

Home of the New Cinema

Find a space, schedule a tour, say hello

Inquire