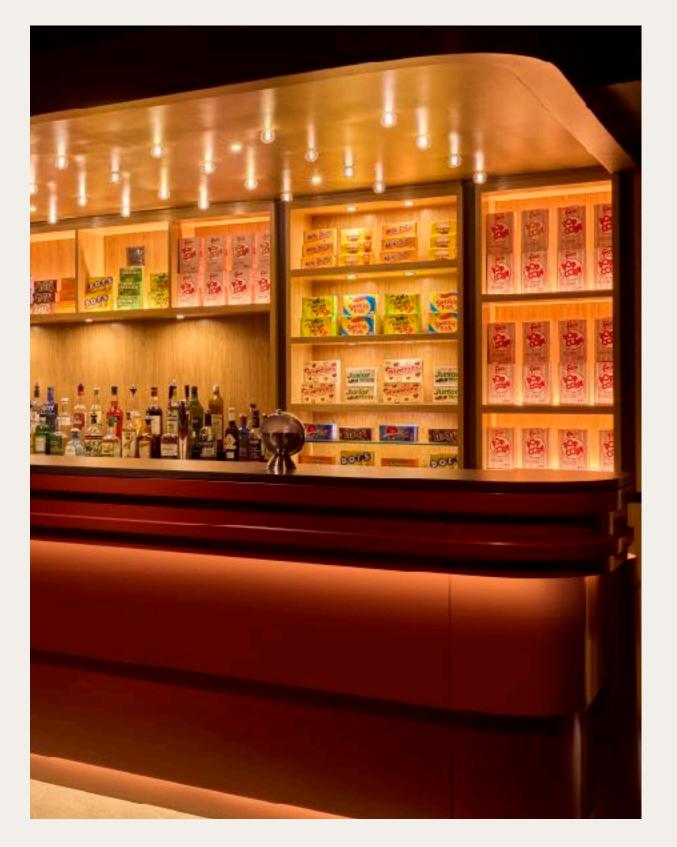

# FLOOR PLAN

- 1 Theater
- 7 Restrooms
- 2 Cinema Bar
- 8 Main Elevator
- 3 Lounge
- 9 Service Elevator
- 4 Fireside
- 10 Kitchen
- 5 Dining Table
- Main Entrance
- 6 Podcast Room