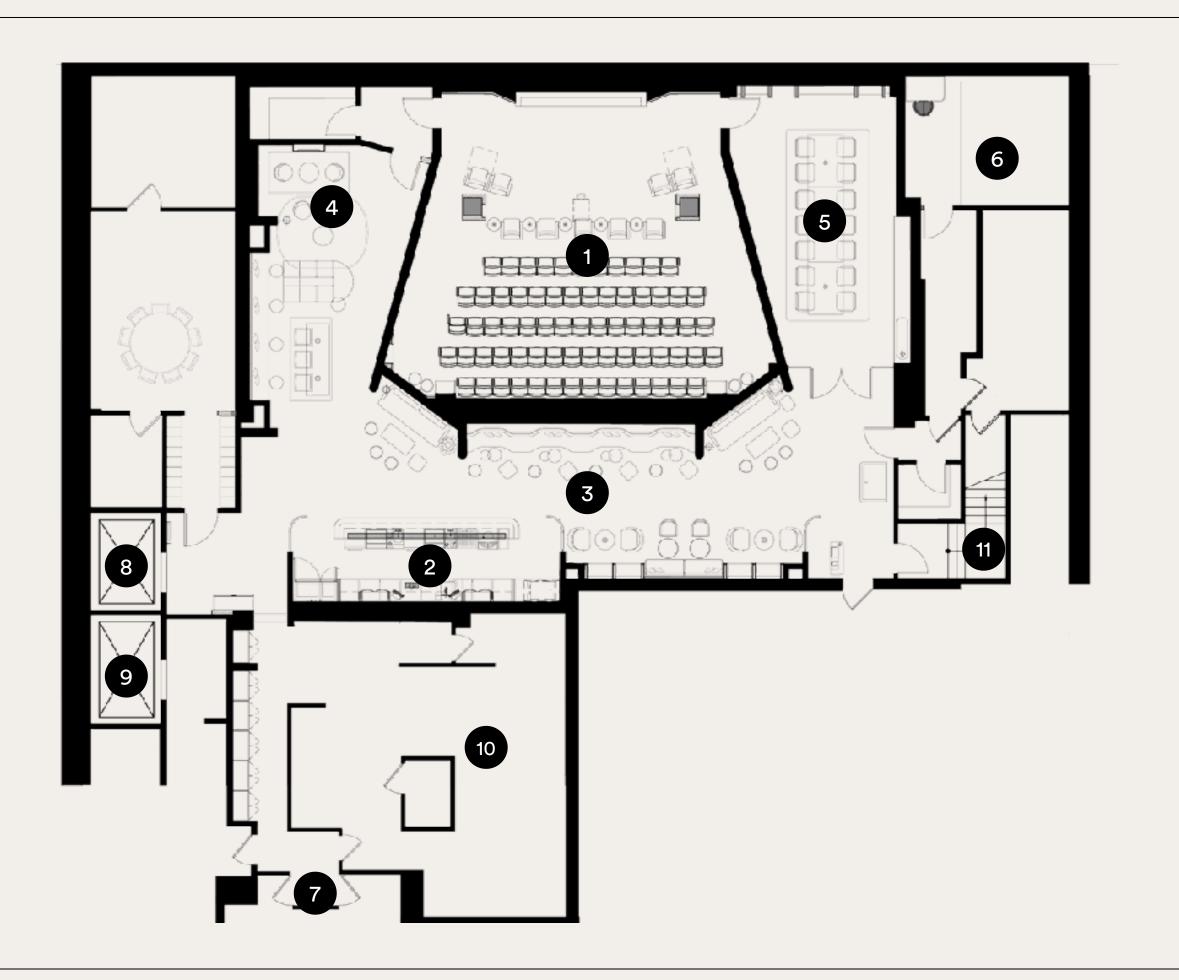

# FLOOR PLAN

- 1 Theater
- 7 Restrooms
- 2 Cinema Bar
- 8 Main Elevator
- 3 Lounge
- 9 Service Elevator
- 4 Fireside
- 10 Kitchen
- 5 Dining Table
- Main Entrance
- 6 Podcast Room