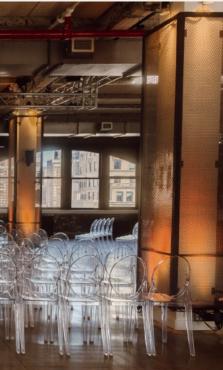

## THE PENTHOUSE

The Penthouse is NeueHouse's top-floor, premium event space overlooking the urban bustle of Madison Square, New York City.

Bathed in soft, natural light, this raw, open space is perfect for a cocktail hour, live performances, and seated events. It is fully-equipped with a pantry, mini-kitchen, top-tier sound and lighting equipment, and a retractable screen all there to bring your vision to life.

| Area      | ~6,200 SF                                                                    |
|-----------|------------------------------------------------------------------------------|
| Capacity  | 225 Standing Reception                                                       |
| Amenities | <ul><li>Partitions to Divide Space</li><li>Freight Elevator Access</li></ul> |