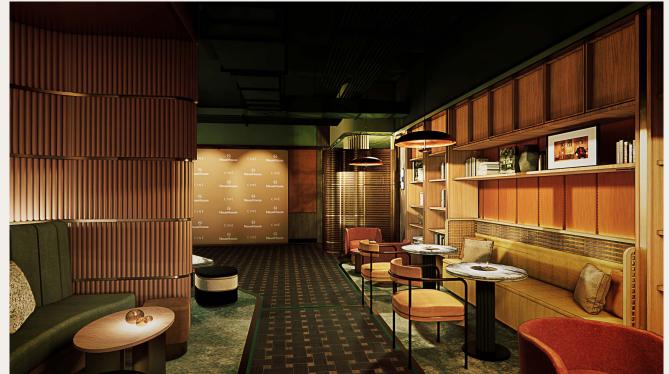

## GALLERY BAR

The Gallery together with the Canteen serves as the true heart of the NeueHouse experience. Surrounded by the warmth of terracotta walls, original kilim rugs, Brooklyn made furniture and grand chandeliers, the Gallery serves as an inviting, yet grand backdrop for large events.