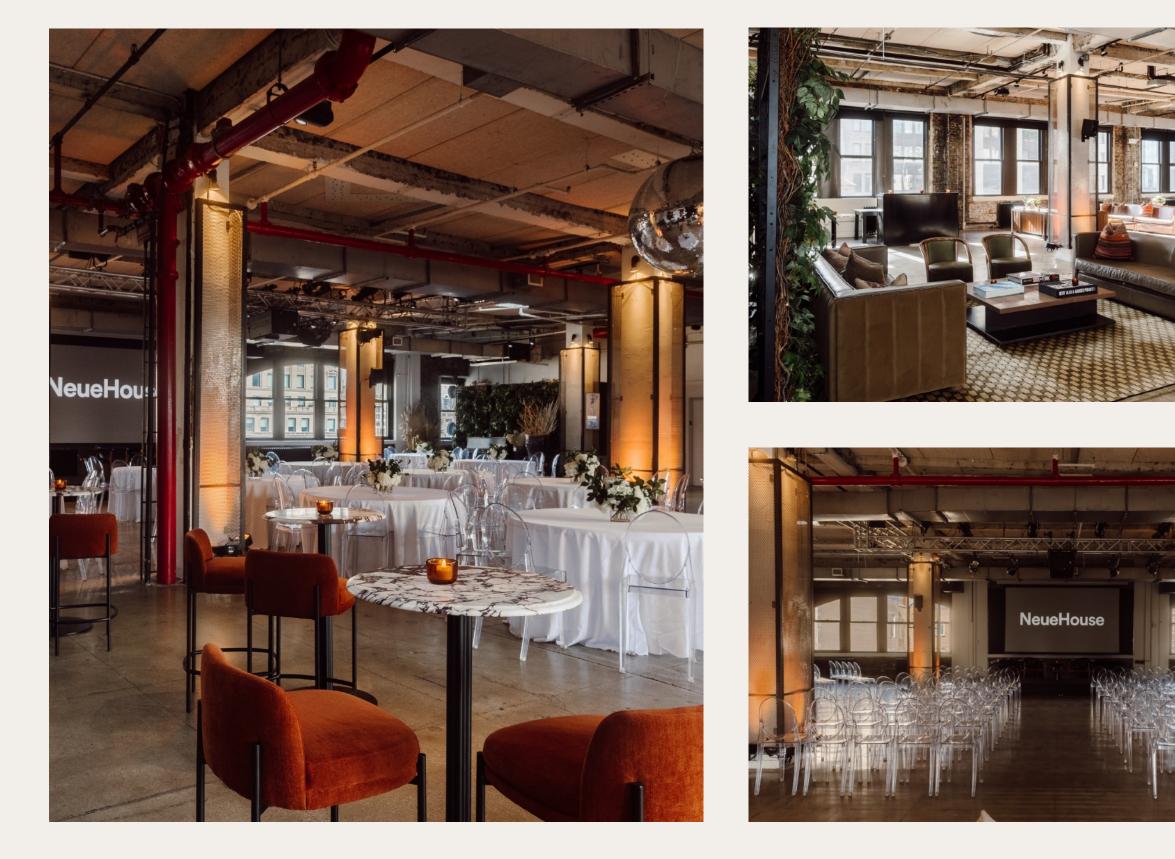

## THE PENTHOUSE

The Penthouse is NeueHouse's top-floor, premium event space overlooking the urban bustle of Madison Square, New York City.

Bathed in soft, natural light, this raw, open space is perfect for a cocktail hour, live performances, and seated events. It is fully-equipped with a pantry, mini-kitchen, top-tier sound and lighting equipment, and a retractable screen all there to bring your vision to life.

| Area      | ~6,200 SF                                                                    |
|-----------|------------------------------------------------------------------------------|
| Capacity  | 225 Standing Reception                                                       |
| Amenities | <ul><li>Partitions to Divide Space</li><li>Freight Elevator Access</li></ul> |