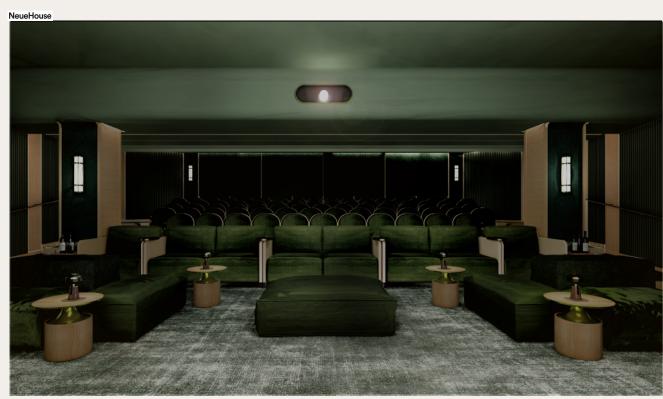

## CINEMA

Cinema offers a state-of-the-art digital screening room designed with plush seating and its own separate cocktail lounge. A contemporary take on 60s Italian movie houses, the Cinema is perfect for hosting pre-release parties, editing sessions, and screenings.

| <b>Area.</b> ~1007 SF | Capacity 92 Seated                                                                                                                                                                                                                                                                                      |
|-----------------------|---------------------------------------------------------------------------------------------------------------------------------------------------------------------------------------------------------------------------------------------------------------------------------------------------------|
| Amenities             | <ul> <li>Listening Room can be Adjacent</li> <li>Green Room with Butler Bar</li> <li>On Site Food &amp; Beverage Service</li> <li>Live Feed Capabilities</li> <li>Pre &amp; Post Reception Space Available</li> </ul>                                                                                   |
| Technology            | <ul> <li>2K Christie Digital Cinema Projector</li> <li>Dolby Atmos 7.4.2 Surround Sound</li> <li>Powered Screen Masking System</li> <li>14-Foot Wide Digital Cinema Screen</li> <li>DCP/DCI Compliant Projector</li> <li>Four Wireless Microphones</li> <li>Video Switching and Presentation</li> </ul> |