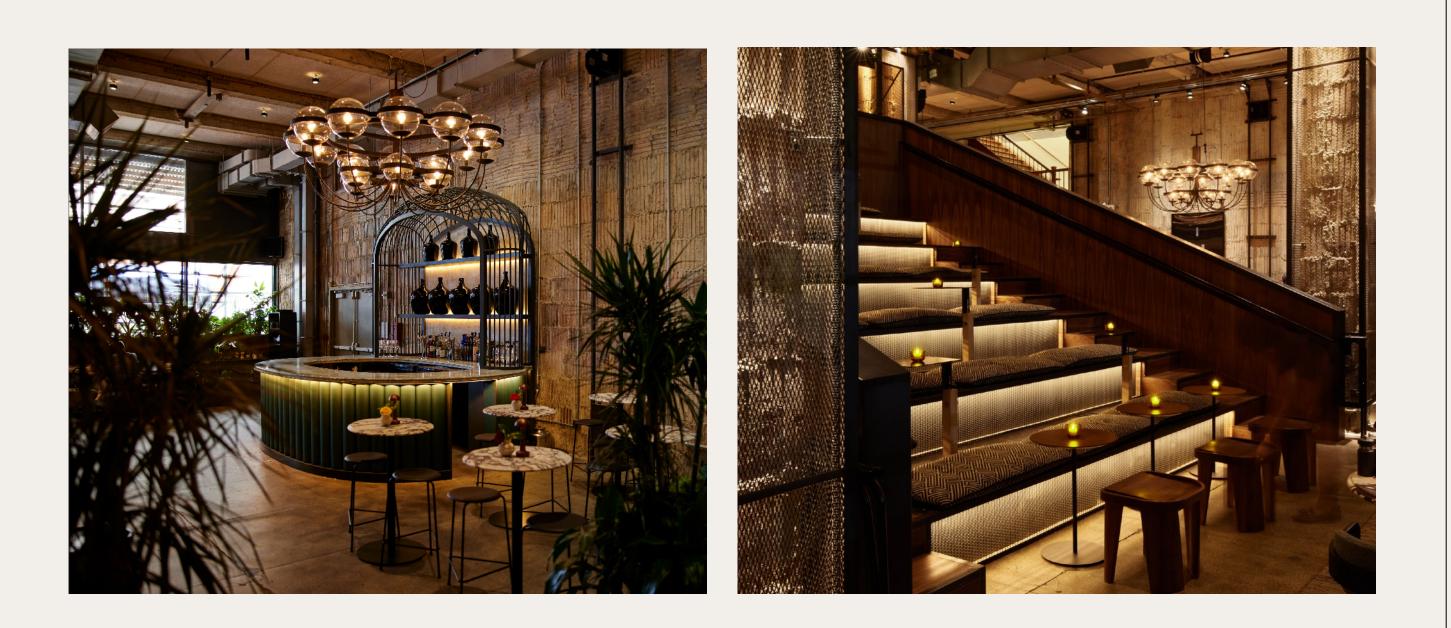

## GALLERY BAR

The Gallery together with the Canteen serves as the true heart of the NeueHouse experience. Surrounded by the warmth of terracotta walls, original kilim rugs, Brooklyn made furniture and grand chandeliers, the Gallery serves as an inviting, yet grand backdrop for large events.

| Area      | ~ 5,900 SF                               |  |
|-----------|------------------------------------------|--|
| Capacity  | 235 Standing                             |  |
|           | 100 Presentation                         |  |
| Amenities | <ul> <li>Projector and Screen</li> </ul> |  |
|           | The Steps                                |  |
|           | Surround Sound                           |  |
|           | <ul> <li>Flexible Layout</li> </ul>      |  |