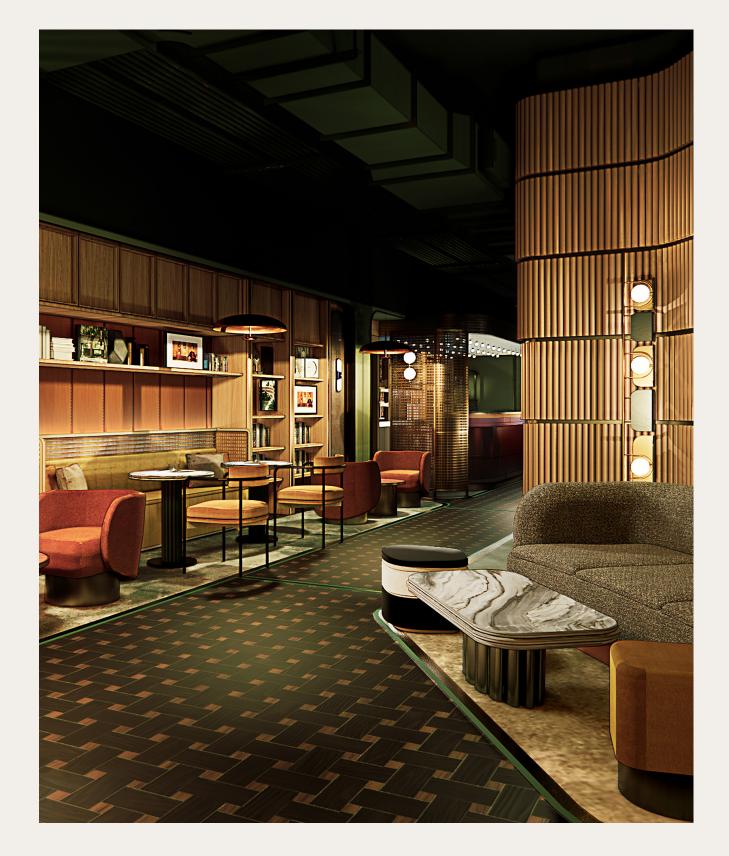

## GALLERY BAR

The Gallery together with the Canteen serves as the true heart of the NeueHouse experience. Surrounded by the warmth of terracotta walls, original kilim rugs, Brooklyn made furniture and grand chandeliers, the Gallery serves as an inviting, yet grand backdrop for large events.