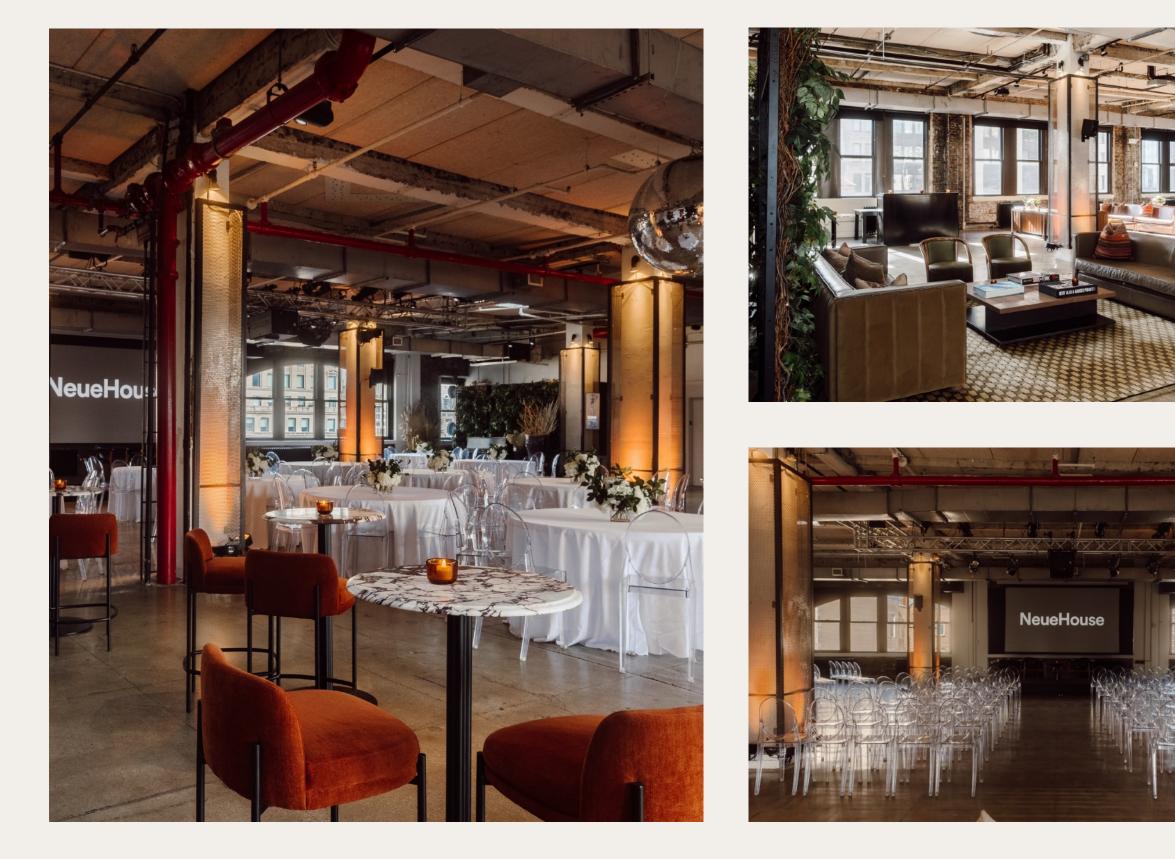

## THE PENTHOUSE

The Penthouse is NeueHouse's top-floor, premium event space overlooking the urban bustle of Madison Square, New York City.

Bathed in soft, natural light, this raw, open space is perfect for a cocktail hour, live performances, and seated events. It is fully-equipped with a pantry, mini-kitchen, top-tier sound and lighting equipment, and a retractable screen all there to bring your vision to life.

| Area      | ~6,200 SF                                                                    |
|-----------|------------------------------------------------------------------------------|
| Capacity  | 225 Standing Reception                                                       |
| Amenities | <ul><li>Partitions to Divide Space</li><li>Freight Elevator Access</li></ul> |