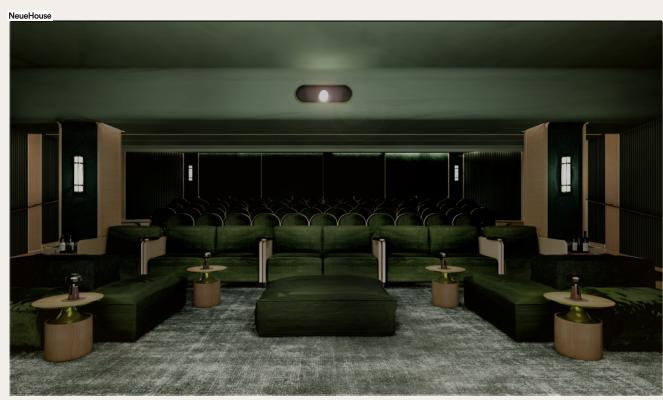

## CINEMA

Cinema offers a state-of-the-art digital screening room designed with plush seating and its own separate cocktail lounge. A contemporary take on 60s Italian movie houses, the Cinema is perfect for hosting pre-release parties, editing sessions, and screenings.

| <b>Area.</b> ~1007 SF | Capacity 92 Seated                                                                                                                                                                                                                                                                                      |
|-----------------------|---------------------------------------------------------------------------------------------------------------------------------------------------------------------------------------------------------------------------------------------------------------------------------------------------------|
| Amenities             | <ul> <li>Listening Room can be Adjacent</li> <li>Green Room with Butler Bar</li> <li>On Site Food &amp; Beverage Service</li> <li>Live Feed Capabilities</li> <li>Pre &amp; Post Reception Space Available</li> </ul>                                                                                   |
| Technology            | <ul> <li>2K Christie Digital Cinema Projector</li> <li>Dolby Atmos 7.4.2 Surround Sound</li> <li>Powered Screen Masking System</li> <li>14-Foot Wide Digital Cinema Screen</li> <li>DCP/DCI Compliant Projector</li> <li>Four Wireless Microphones</li> <li>Video Switching and Presentation</li> </ul> |