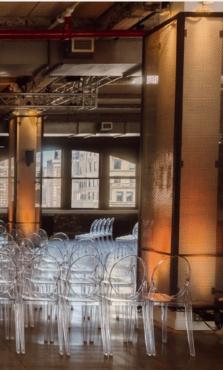

## THE PENTHOUSE

The Penthouse is NeueHouse's top-floor, premium event space overlooking the urban bustle of Madison Square, New York City.

Bathed in soft, natural light, this raw, open space is perfect for a cocktail hour, live performances, and seated events. It is fully-equipped with a pantry, mini-kitchen, top-tier sound and lighting equipment, and a retractable screen all there to bring your vision to life.

| Area      | ~6,200 SF                                                                    |
|-----------|------------------------------------------------------------------------------|
| Capacity  | 225 Standing Reception                                                       |
| Amenities | <ul><li>Partitions to Divide Space</li><li>Freight Elevator Access</li></ul> |