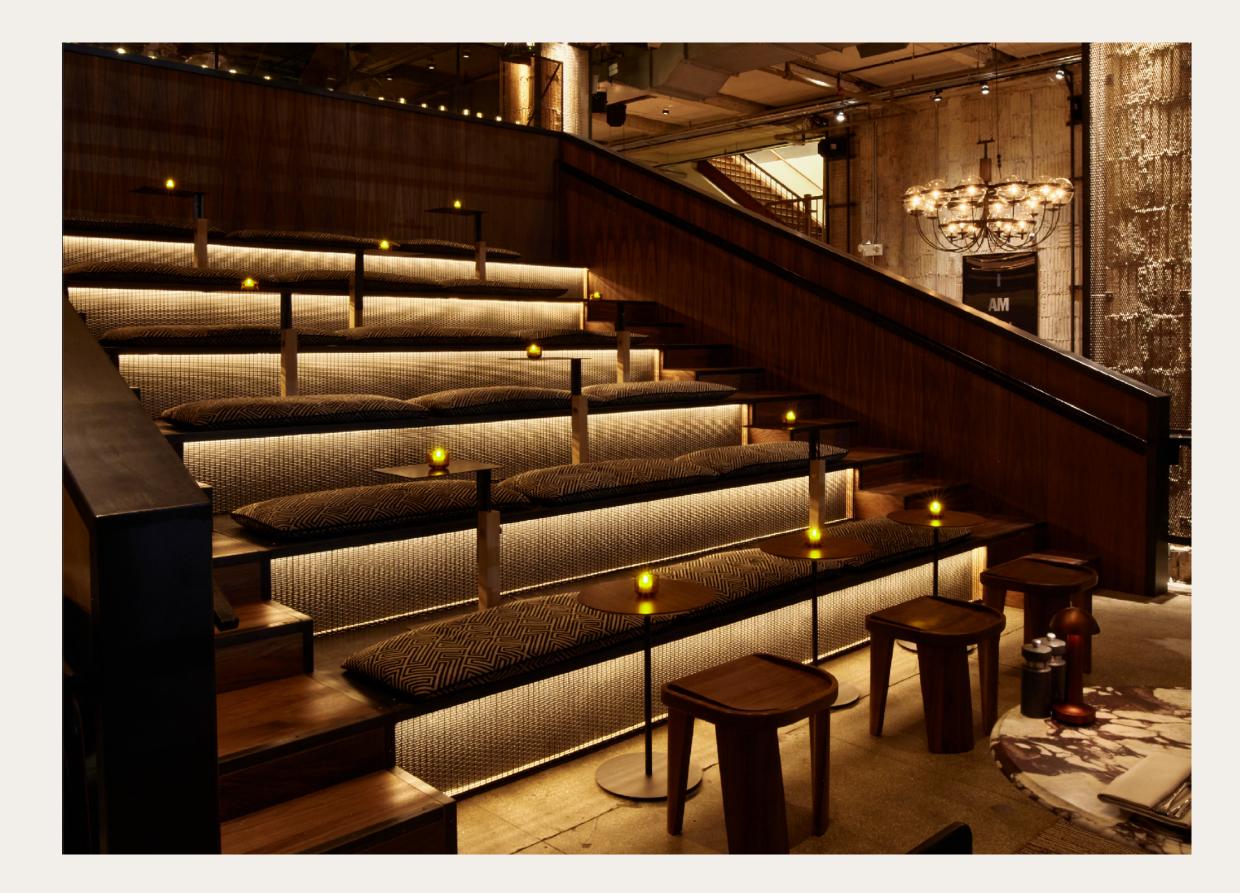

## GALLERY BAR

The Gallery together with the Canteen serves as the true heart of the NeueHouse experience. Surrounded by the warmth of terracotta walls, original kilim rugs, Brooklyn made furniture and grand chandeliers, the Gallery serves as an inviting, yet grand backdrop for large events.

| Area      | ~ 5,900 SF                               |  |
|-----------|------------------------------------------|--|
| Capacity  | 235 Standing                             |  |
|           | 100 Presentation                         |  |
| Amenities | <ul> <li>Projector and Screen</li> </ul> |  |
|           | The Steps                                |  |
|           | Surround Sound                           |  |
|           | <ul> <li>Flexible Layout</li> </ul>      |  |