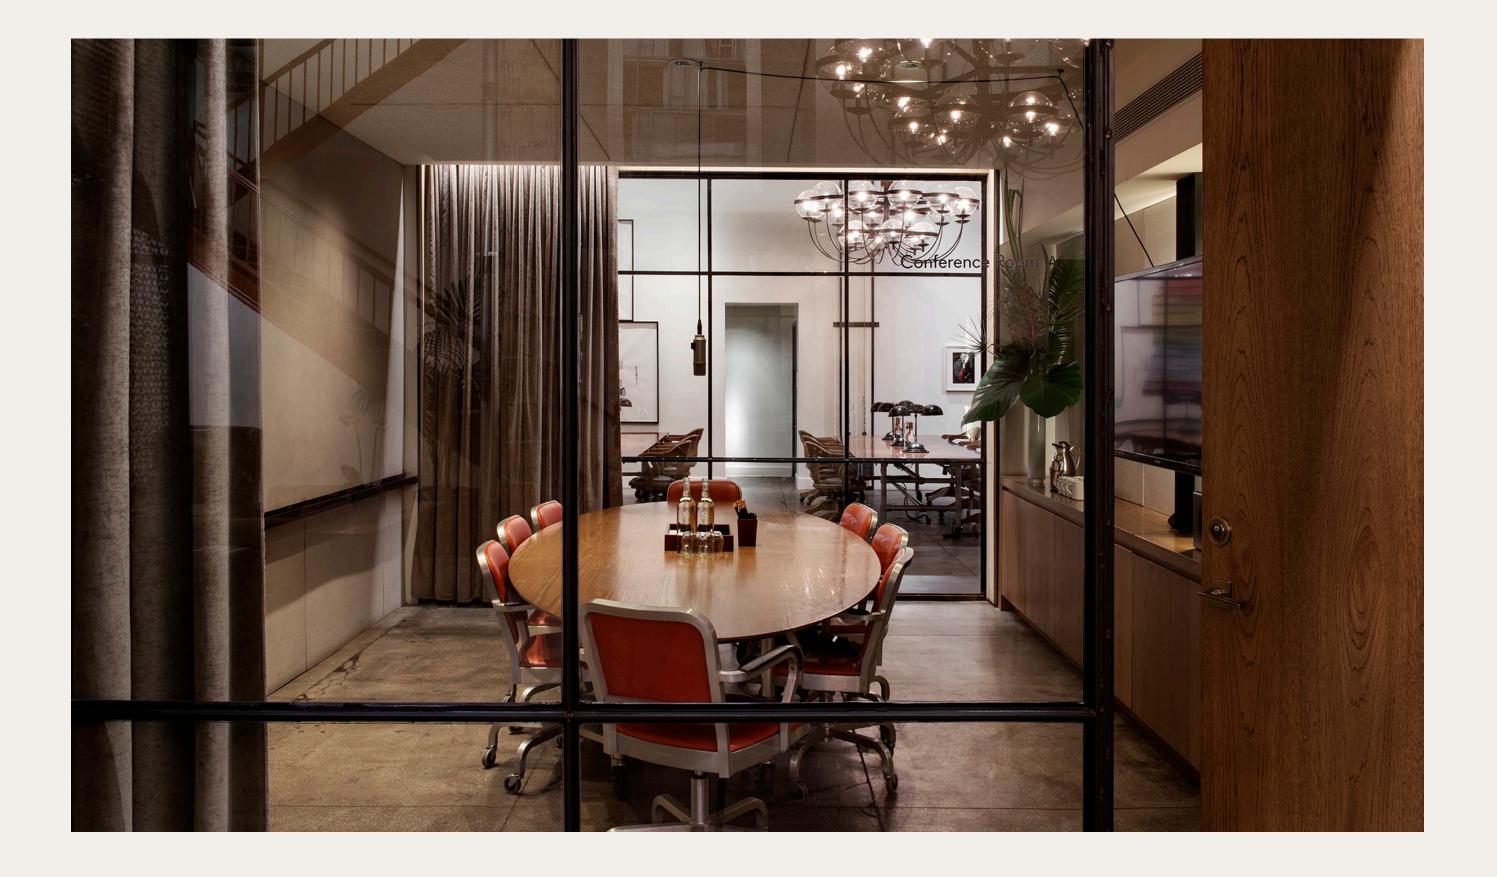

## MEETING ROOMS

The Meeting Rooms at NeueHouse provide a turnkey experience for attendees, whether traditional conferencing or a more collaborative, lounge-style arrangement is preferred.

| Area      | ~210 SF                                                                                                                                                                         |
|-----------|---------------------------------------------------------------------------------------------------------------------------------------------------------------------------------|
| Capacity  | 10 Seated                                                                                                                                                                       |
| Amenities | <ul> <li>Curtains for Privacy</li> <li>Video Conferencing Technology</li> <li>Wireless Presentation System</li> <li>Pinnable Walls</li> <li>Whiteboards Upon Request</li> </ul> |