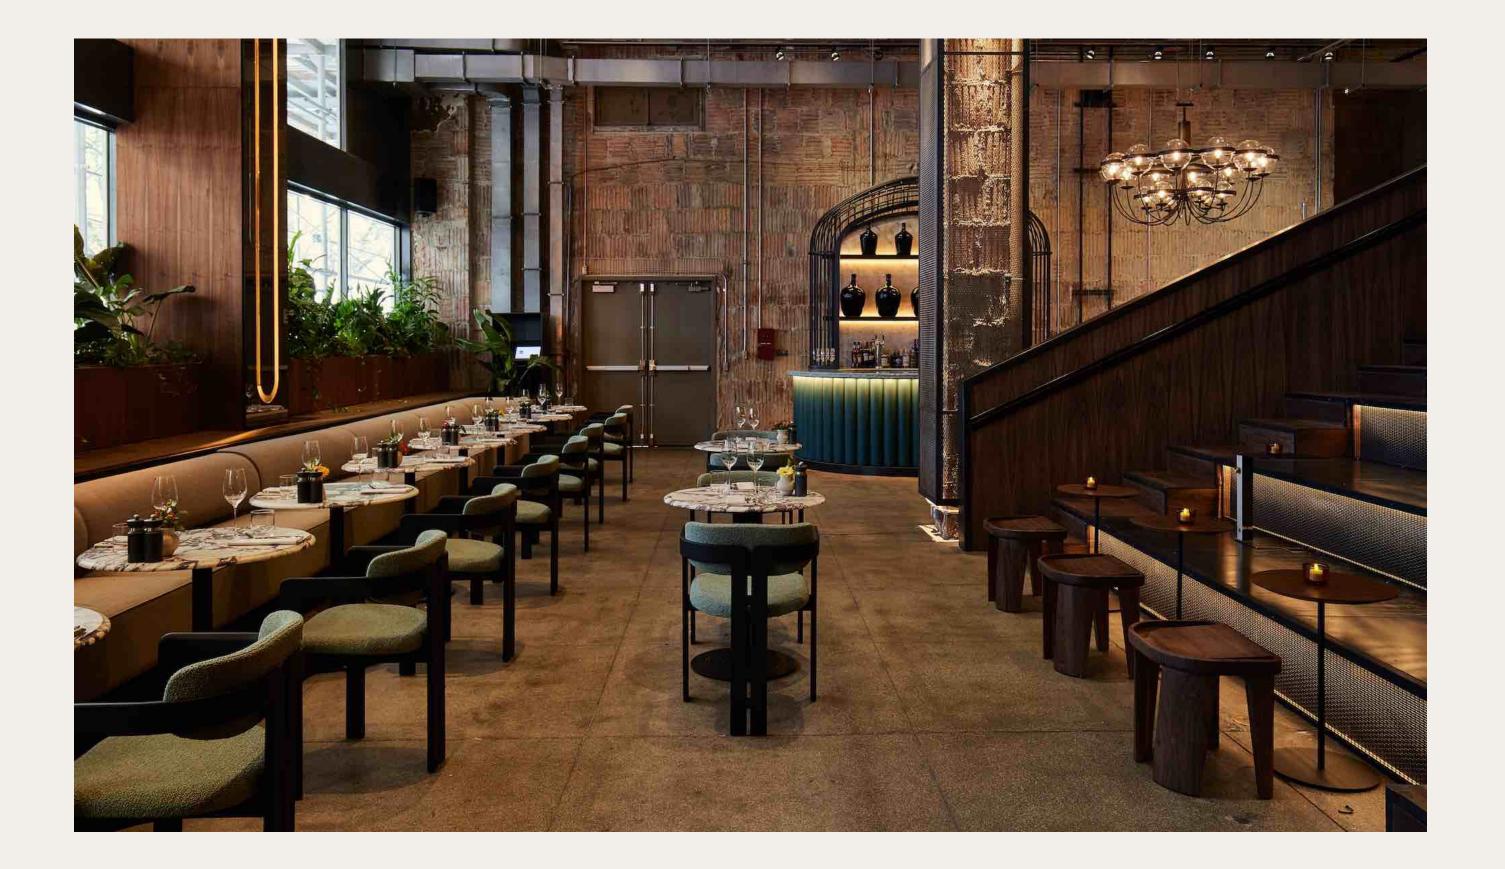

## GALLERY BAR

The Gallery together with the Canteen serves as the true heart of the NeueHouse experience. Surrounded by the warmth of terracotta walls, original kilim rugs, Brooklyn made furniture and grand chandeliers, the Gallery serves as an inviting, yet grand backdrop for large events.

| Area      | ~ 5,900 SF                               |  |
|-----------|------------------------------------------|--|
| Capacity  | 235 Standing                             |  |
|           | 100 Presentation                         |  |
| Amenities | <ul> <li>Projector and Screen</li> </ul> |  |
|           | The Steps                                |  |
|           | Surround Sound                           |  |
|           | <ul> <li>Flexible Layout</li> </ul>      |  |