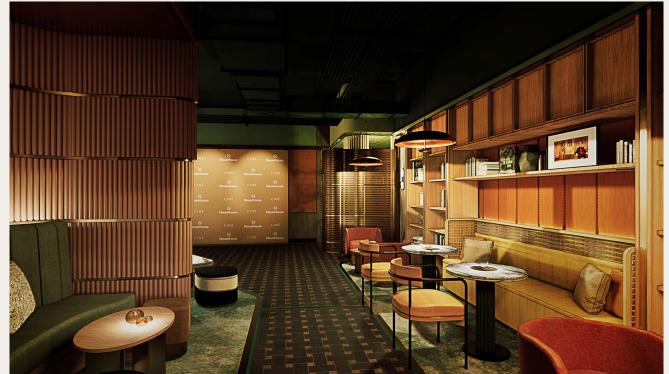

## GALLERY BAR

The Gallery together with the Canteen serves as the true heart of the NeueHouse experience. Surrounded by the warmth of terracotta walls, original kilim rugs, Brooklyn made furniture and grand chandeliers, the Gallery serves as an inviting, yet grand backdrop for large events.

| Area      | ~ 5,900 SF                               |  |
|-----------|------------------------------------------|--|
| Capacity  | 235 Standing                             |  |
|           | 100 Presentation                         |  |
| Amenities | <ul> <li>Projector and Screen</li> </ul> |  |
|           | The Steps                                |  |
|           | Surround Sound                           |  |
|           | <ul> <li>Flexible Layout</li> </ul>      |  |