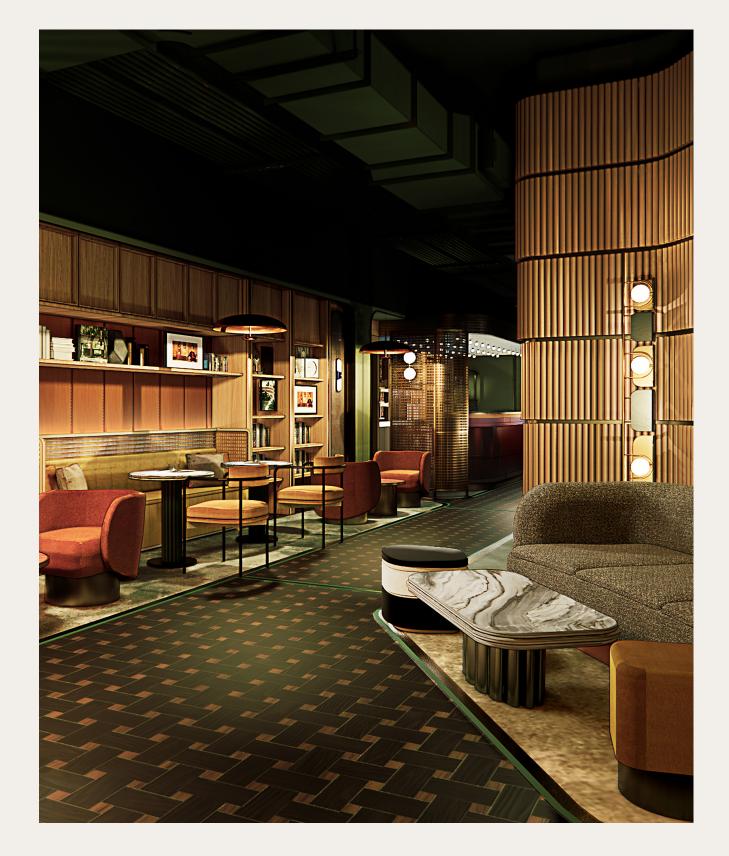

## GALLERY BAR

The Gallery together with the Canteen serves as the true heart of the NeueHouse experience. Surrounded by the warmth of terracotta walls, original kilim rugs, Brooklyn made furniture and grand chandeliers, the Gallery serves as an inviting, yet grand backdrop for large events.

| Area      | ~ 5,900 SF                               |  |
|-----------|------------------------------------------|--|
| Capacity  | 235 Standing                             |  |
|           | 100 Presentation                         |  |
| Amenities | <ul> <li>Projector and Screen</li> </ul> |  |
|           | The Steps                                |  |
|           | Surround Sound                           |  |
|           | <ul> <li>Flexible Layout</li> </ul>      |  |