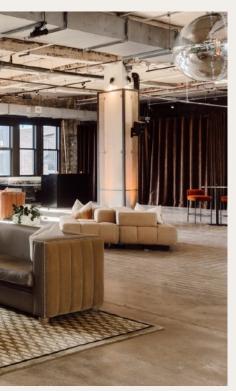

## THE PENTHOUSE

The Penthouse is NeueHouse's top-floor, premium event space overlooking the urban bustle of Madison Square, New York City.

Bathed in soft, natural light, this raw, open space is perfect for a cocktail hour, live performances, and seated events. It is fully-equipped with a pantry, mini-kitchen, top-tier sound and lighting equipment, and a retractable screen all there to bring your vision to life.

| Area      | ~6,200 SF                                                                    |
|-----------|------------------------------------------------------------------------------|
| Capacity  | 225 Standing Reception                                                       |
| Amenities | <ul><li>Partitions to Divide Space</li><li>Freight Elevator Access</li></ul> |