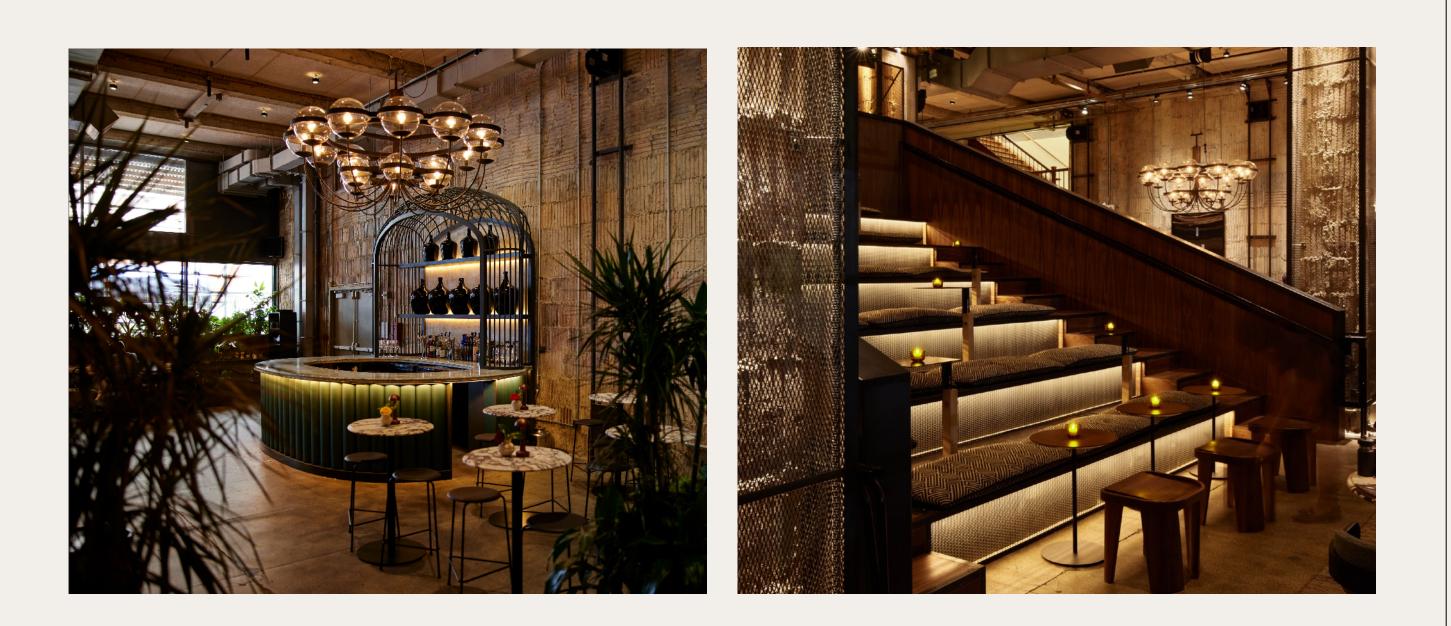

## GALLERY BAR

The Gallery together with the Canteen serves as the true heart of the NeueHouse experience. Surrounded by the warmth of terracotta walls, original kilim rugs, Brooklyn made furniture and grand chandeliers, the Gallery serves as an inviting, yet grand backdrop for large events.

| Area      | ~ 5,900 SF                               |  |
|-----------|------------------------------------------|--|
| Capacity  | 235 Standing                             |  |
|           | 100 Presentation                         |  |
| Amenities | <ul> <li>Projector and Screen</li> </ul> |  |
|           | The Steps                                |  |
|           | Surround Sound                           |  |
|           | <ul> <li>Flexible Layout</li> </ul>      |  |