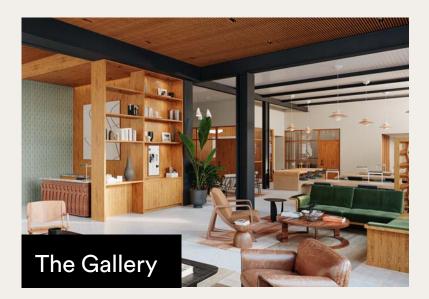

# THE GALLERY

The Gallery has completely redefined the idea of a collaborative workspace - a level of design, amenities and hospitality built for entrepreneurs who feed off of the energy, interaction and creative flow of the open-floor format.

#### Capacity

120 Standing, 100 Seated

Area

1480 Sq Ft

#### Amenities

- House Sound System with Wireless Microphones
- Soft Seating
- XLR Inputs
- Adjustable Mood Lighting
- Views of the Million Dollar Theatre