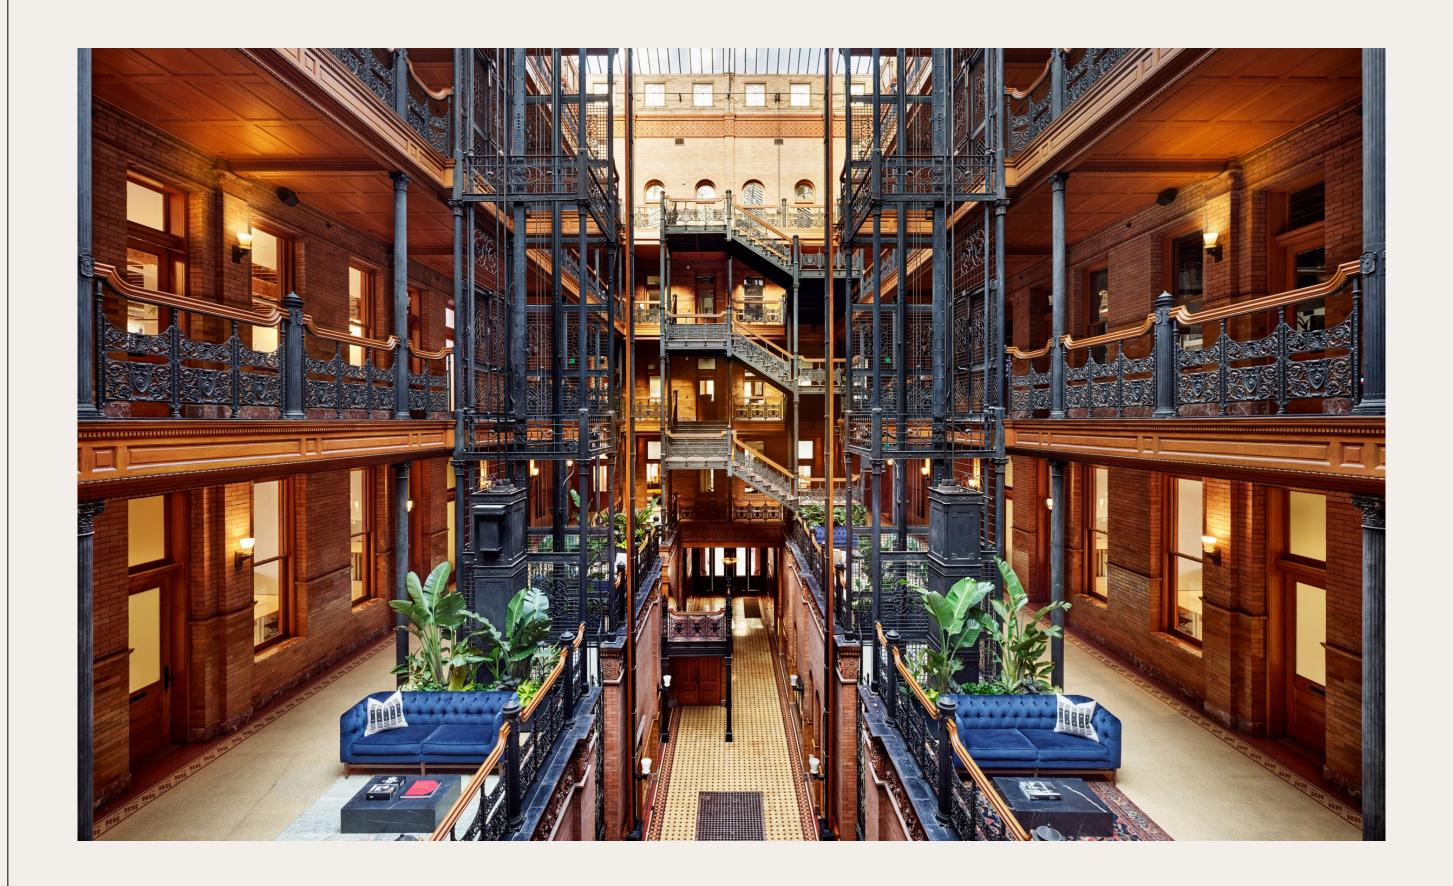

# THE ATRIUM

Built in 1893, the Bradbury Building is an architectural masterpiece and one of Los Angeles' most historic landmarks. It has been heralded as one of the most thrilling spaces in all of North America and is renowned for its breathtaking skylit atrium filled with walkways, stairs, balconies, and intricate ironwork.

#### Area

- 300 Standing Reception
- 3,500 Sq Ft

• 41 Seating

#### Amenities

- Historical Building with Intricate Ironwork
- Skylit Atrium
- Soft Seating