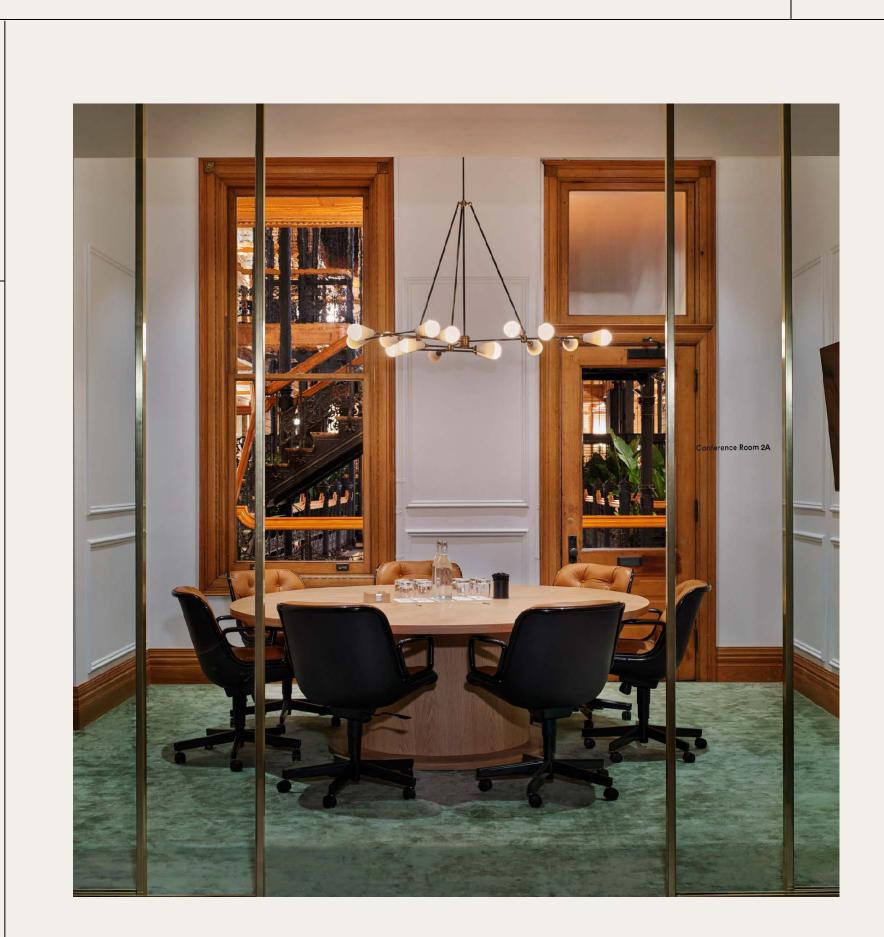

# MEETING ROOMS

| Room | Area      | Capacities  | Amenities                                                                                                                    |                                                                                                   |
|------|-----------|-------------|------------------------------------------------------------------------------------------------------------------------------|---------------------------------------------------------------------------------------------------|
| 2A   | 220 Sq Ft | 9-10 Seated | <ul> <li>Presentation Capabilities (Wireless &amp; Wired)</li> <li>Standard Space Video Conferrencing &amp; Phone</li> </ul> | <ul> <li>Atrium Views</li> <li>Privacy Curtains</li> <li>65" 4K TV</li> </ul>                     |
| 2B   | 110 Sq Ft | 4 Seated    | <ul> <li>Presentation Capabilities (Wireless &amp; Wired)</li> <li>Standard Space Video Conferrencing &amp; Phone</li> </ul> | <ul> <li>Shared Printer &amp; Kitchenette</li> <li>Privacy Curtains</li> <li>55" 4K TV</li> </ul> |
| 2C   | 140 Sq Ft | 6 Seated    | <ul> <li>Presentation Capabilities (Wireless &amp; Wired)</li> <li>Standard Space Video Conferrencing &amp; Phone</li> </ul> | <ul> <li>Shared Printer &amp; Kitchenette</li> <li>Privacy Curtains</li> <li>65" 4K TV</li> </ul> |
| 2D   | 110 Sq Ft | 4 Seated    | <ul> <li>Presentation Capabilities (Wireless &amp; Wired)</li> <li>Standard Space Video Conferrencing &amp; Phone</li> </ul> | <ul> <li>Shared Printer &amp; Kitchenette</li> <li>Privacy Curtains</li> <li>55" 4K TV</li> </ul> |