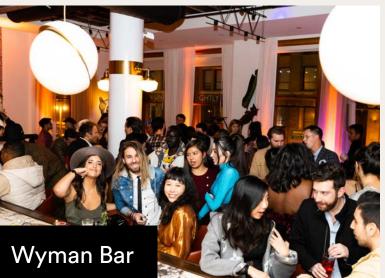

# WYMAN BAR

The Bar is the energy center for Bradbury, serving locally sourced, artisanal food and drink in day. In the evening, the space opens up to a full bar featuring an expansive cocktail program with a daily happy hour.

#### Capacity

100 Standing

34 Seated

Area

1350 Sq Ft

Bradbury

#### Technology

- 85" 4K TV
- House Sound System with Wireless Microphones
- Fully Equipped Bar
- Soft Seating
- Adjustable Mood Lighting
- Views of the Million Dollar Theatre
- XLR Inupts