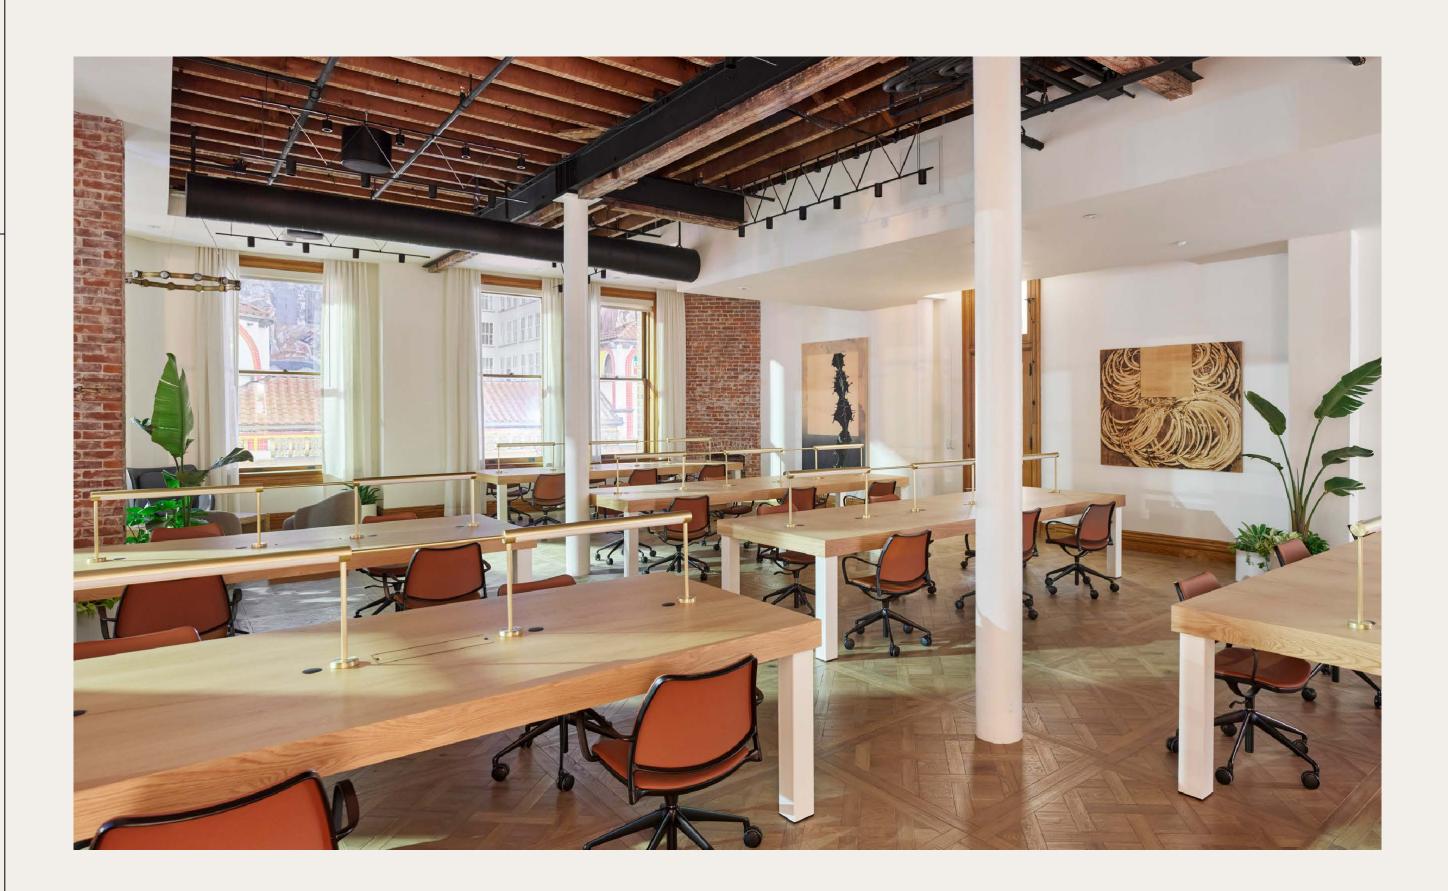

# THE GALLERY

The Gallery has completely redefined the idea of a collaborative workspace - a level of design, amenities and hospitality built for entrepreneurs who feed off of the energy, interaction and creative flow of the open-floor format.

#### Capacity

120 Standing, 100 Seated

Area

1480 Sq Ft

#### Amenities

- House Sound System with Wireless Microphones
- Soft Seating
- XLR Inputs
- Adjustable Mood Lighting
- Views of the Million Dollar Theatre