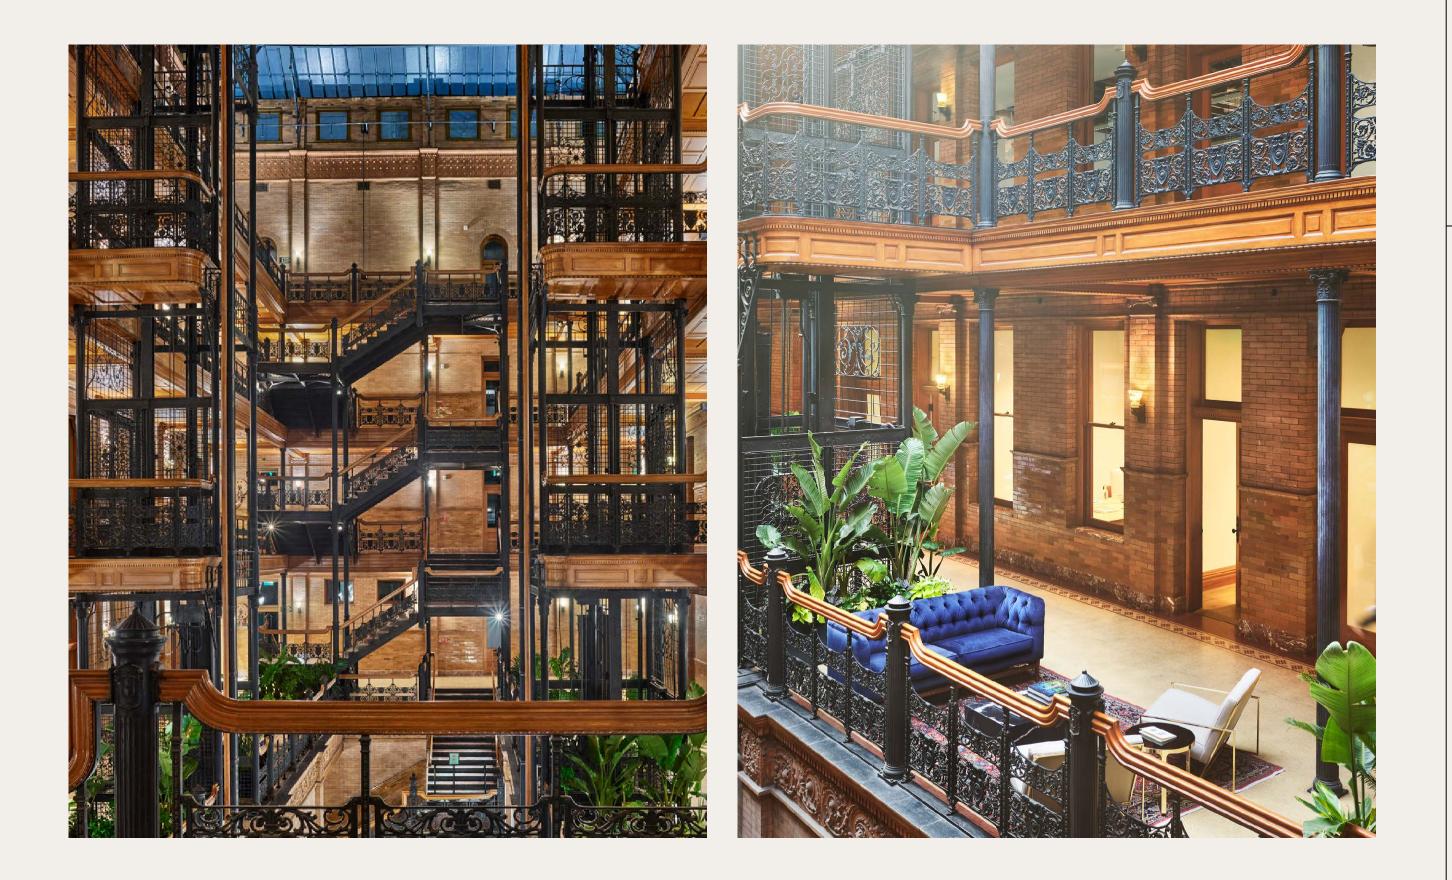

# THE ATRIUM

Built in 1893, the Bradbury Building is an architectural masterpiece and one of Los Angeles' most historic landmarks. It has been heralded as one of the most thrilling spaces in all of North America and is renowned for its breathtaking skylit atrium filled with walkways, stairs, balconies, and intricate ironwork.

#### Area

- 300 Standing Reception
- 3,500 Sq Ft

• 41 Seating

#### Amenities

- Historical Building with Intricate Ironwork
- Skylit Atrium
- Soft Seating