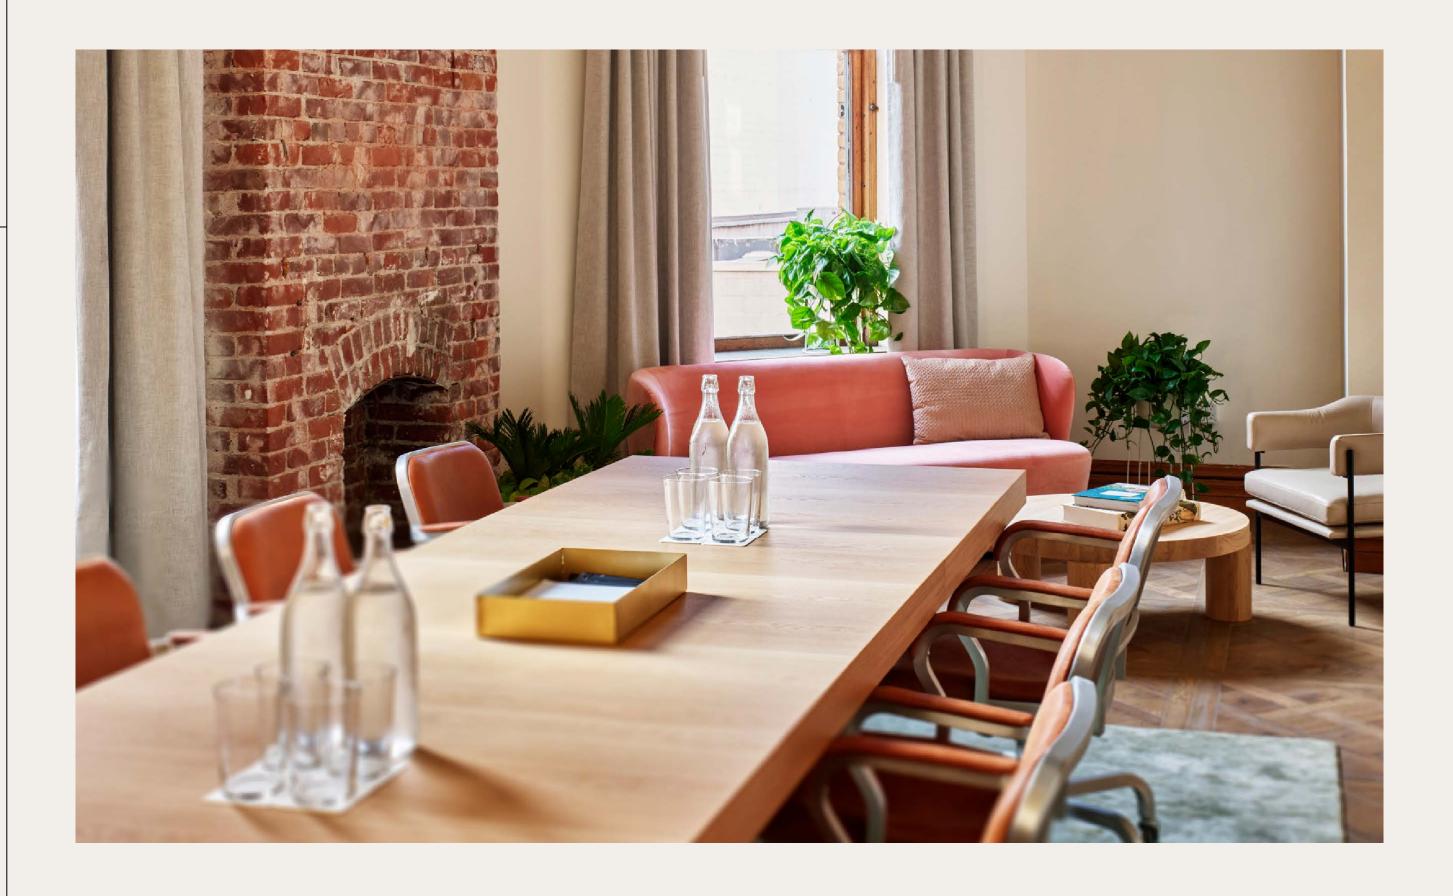

# THE BOARD ROOM

The Gallery has completely redefined the idea of a collaborative workspace - a level of design, amenities and hospitality built for entrepreneurs who feed off of the energy, interaction and creative flow of the open-floor format.

#### Capacity

25 Standing, 20 Seated

Area

550 Sq Ft

#### Amenities

- 75" 4K TV
- Wireless & Wired Capabilities
- Standard Space Video Conferrencing & Phone
- Soft Seating
- Wet Bar
- Green Space View