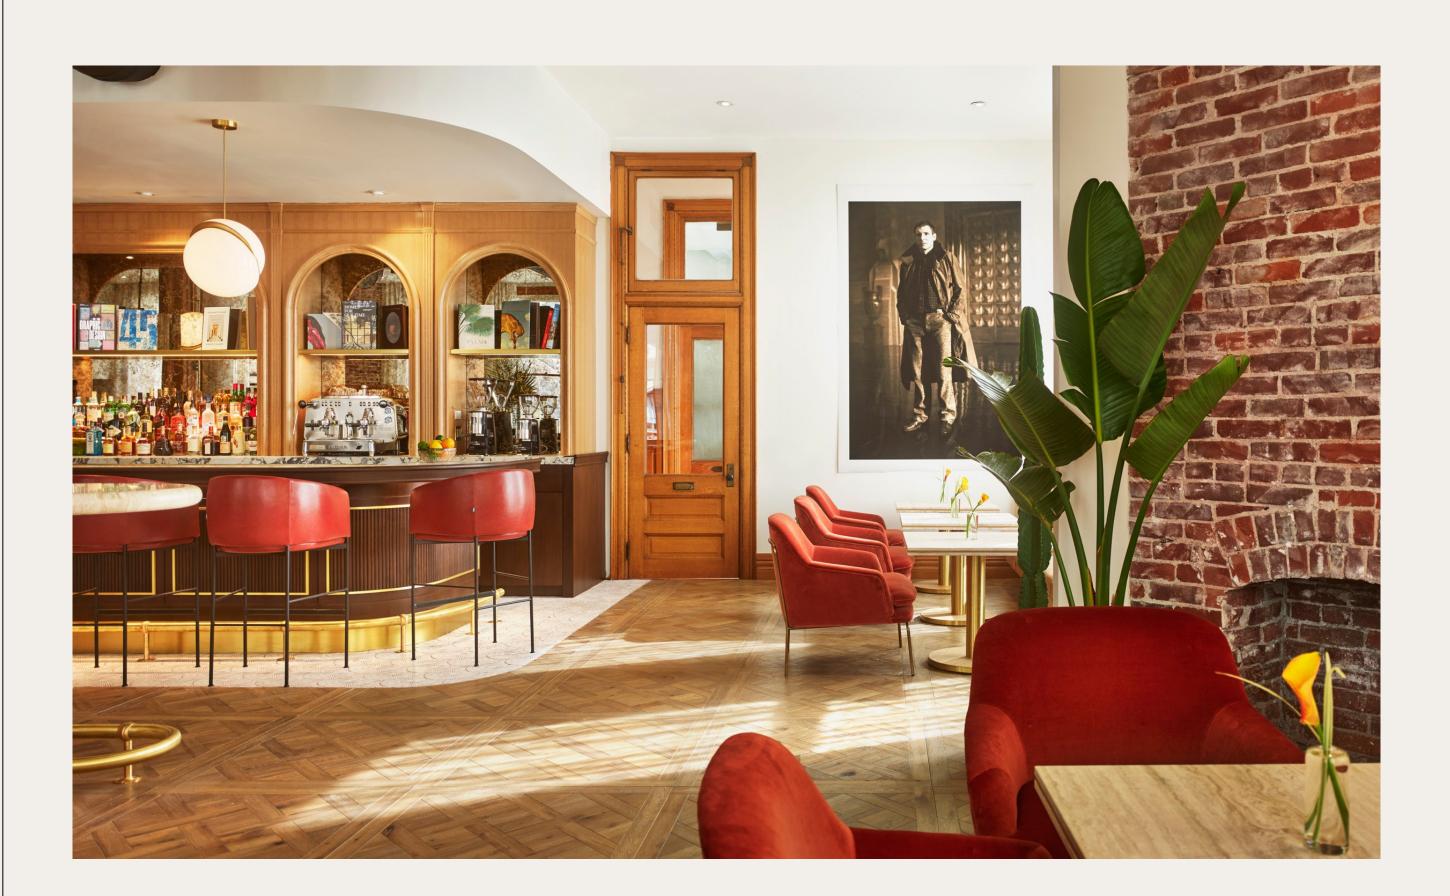

# WYMAN BAR

The Bar is the energy center for Bradbury, serving locally sourced, artisanal food and drink in day. In the evening, the space opens up to a full bar featuring an expansive cocktail program with a daily happy hour.

#### Capacity

100 Standing

34 Seated

Area

1350 Sq Ft

Bradbury

#### Technology

- 85" 4K TV
- House Sound System with Wireless Microphones
- Fully Equipped Bar
- Soft Seating
- Adjustable Mood Lighting
- Views of the Million Dollar Theatre
- XLR Inupts