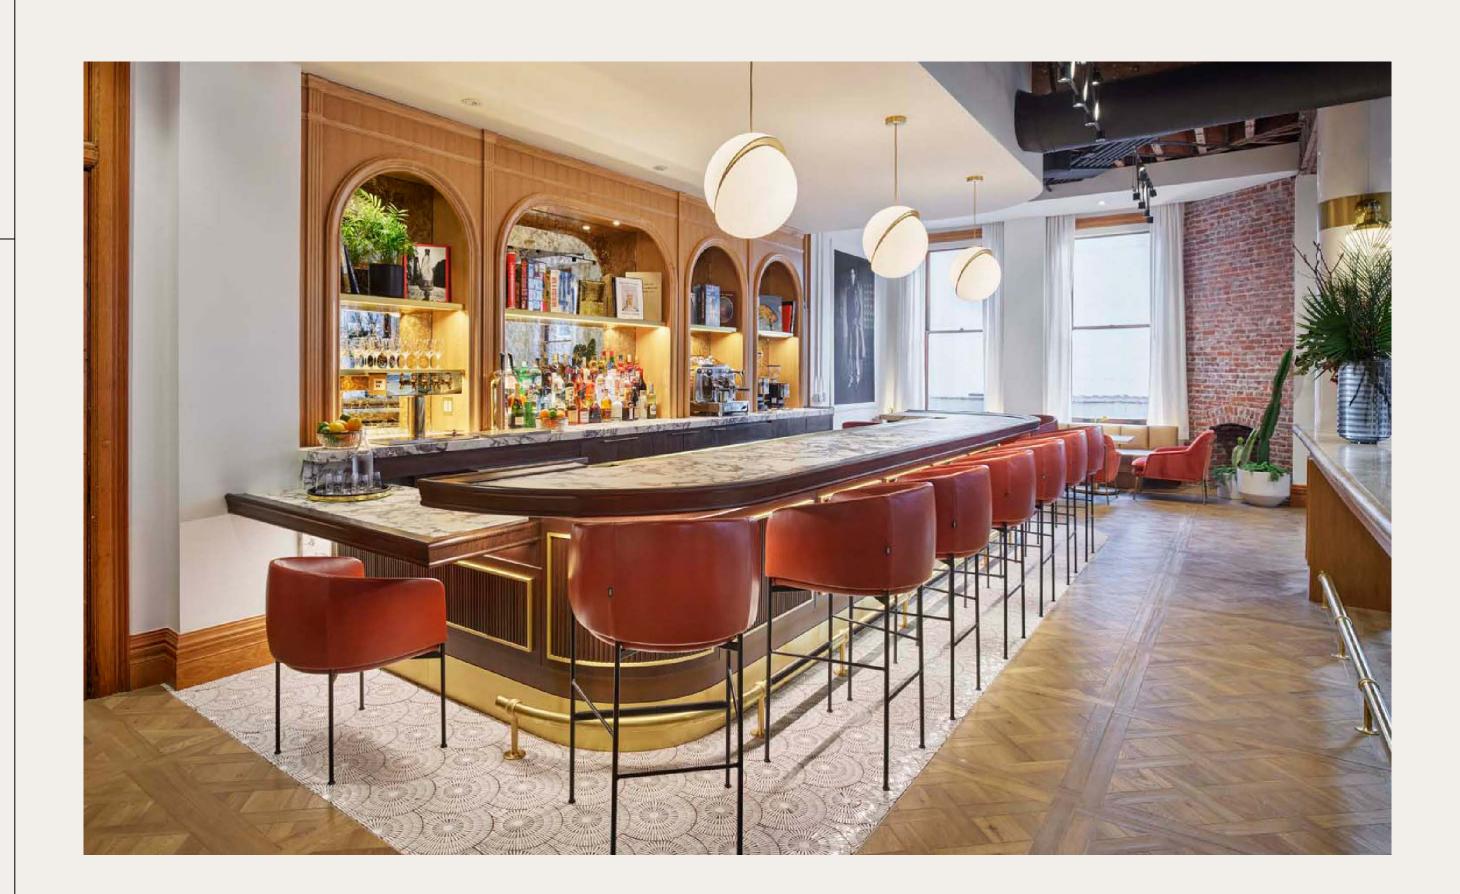

# WYMAN BAR

The Bar is the energy center for Bradbury, serving locally sourced, artisanal food and drink in day. In the evening, the space opens up to a full bar featuring an expansive cocktail program with a daily happy hour.

#### Capacity

100 Standing

34 Seated

Area

1350 Sq Ft

Bradbury

#### Technology

- 85" 4K TV
- House Sound System with Wireless Microphones
- Fully Equipped Bar
- Soft Seating
- Adjustable Mood Lighting
- Views of the Million Dollar Theatre
- XLR Inupts